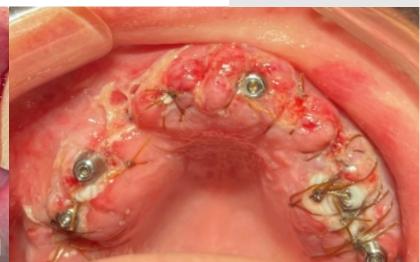

#### **Method**

The patient was placed on StellaLife VEGA Oral Care Recovery Kit course three times daily. The patient was seen 24-hours after for a follow-up and re-evaluation.

#### Conclusion

At the 24-hours follow-up appointment, a clinical evaluation revealed accelerated healing. The surgical site looked like a week of healing after just one day.

"We use the VEGA Oral Care Recovery Kit for all of our All-on-6 procedures, which has become a standard part of our protocol to reduce opioids prescribed and get optimal surgical outcomes..."