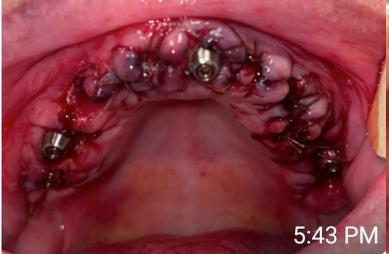

## **Description**

Patient had significant osseous recontouring, a full crestal incision with significant bone reduction and guided place 6 implants.

### Immediately after surgery

Courtesy of Angelie Zamora DDS, MAGD. smilesfamilydental.com/ • (817) 277-1971