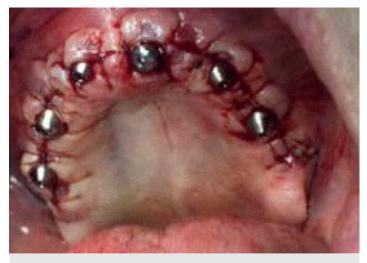

## Description

Patients had all-on-6 procedure performed. Three patients had full mouth extractions, alveoloplasty and bone augmentation in conjunction with a sinus elevation. The implants placed, multi-units abutments torqued, and flap reapproximated and closed.

## **Method**

All three patients had StellaLife VEGA Oral Care Gel applied immediately post-operatively. Surgical sites were evaluated 50 minutes after initial application and before setting of the temporary prosthesis. <u>See video clip</u>

## Conclusion

Minimal or no swelling, no bleeding and very healthy looking tissue (see the photos). If the gel was not used, one would anticipate significant swelling after the procedure. In summary, advanced healing was observed. <u>See video clip</u>