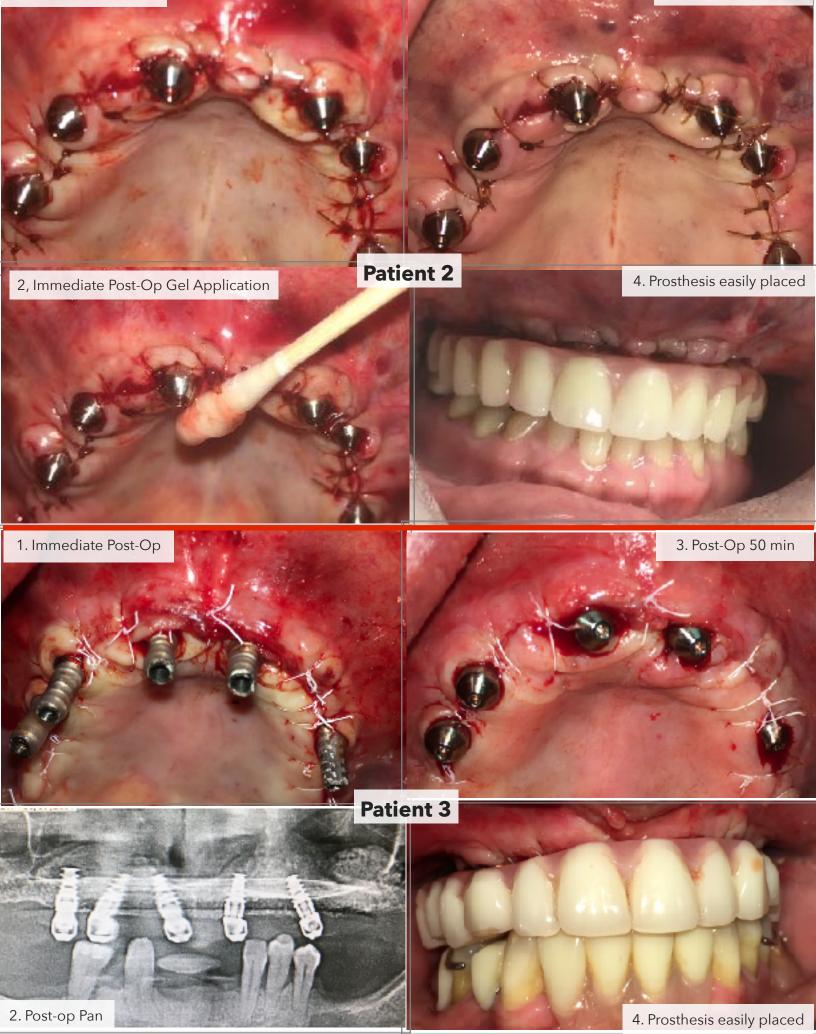

## Description

Patients had all-on-6 procedure performed. Three patients had full mouth extractions, alveoloplasty and bone augmentation in conjunction with a sinus elevation. The implants placed, multi-units abutments torqued, and flap reapproximated and closed.

## **Method**

All three patients had StellaLife VEGA Oral Care Gel applied immediately post-operatively. Surgical sites were evaluated 50 minutes after initial application and before setting of the temporary prosthesis. <u>See video clip</u>

## Conclusion

Minimal or no swelling, no bleeding and very healthy looking tissue (see the photos). If the gel was not used, one would anticipate significant swelling after the procedure. In summary, advanced healing was observed. <u>See video clip</u>