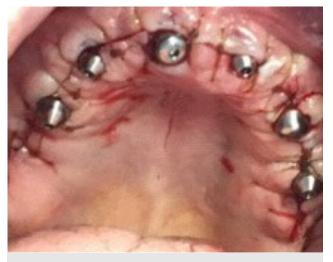

## **Method**

All three patients had StellaLife VEGA Oral Care Gel applied immediately post-operatively. Surgical sites were evaluated 50 minutes after initial application and before setting of the temporary prosthesis. <u>See video clip</u>

## Conclusion

Minimal or no swelling, no bleeding and very healthy looking tissue (see the photos). If the gel was not used, one would anticipate significant swelling after the procedure. In summary, advanced healing was observed. <u>See video clip</u>