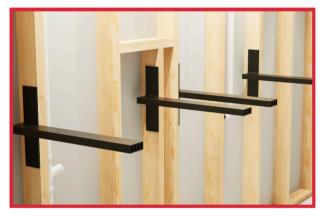

1. Install brackets at the desired height 2. Apply Dry Wall. using the provided hardware. Ensure they are level and securely attached.

3. Apply Kerdi Fix to the brackets, and place the board on top.

4. Cut holes for sinks in preferred locations.