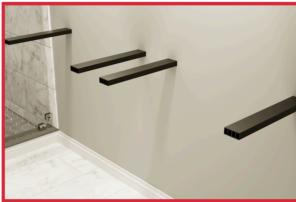

1. Install brackets at the desired height 2. Apply Dry Wall. using the provided hardware. Ensure they are level and securely attached.

3. Apply Kerdi Fix to the brackets, and place the board on top.

4. Cut holes for sinks in preferred locations.