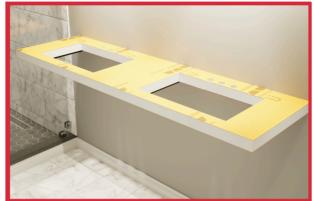

5. Glue top of apron board and place under the top board. Clamp, let dry.

6. Apply a layer of thin-set and your choice of finished product.

7. Enjoy your new Free Floating Vanity!

SCAN HERE FOR MORE FREE FLOATING KITS