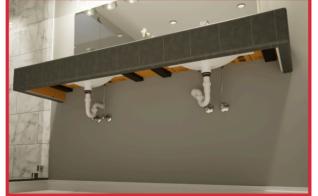

5. Glue top of apron board and place under the top board. Clamp, let dry.

6. Apply a layer of thin-set and your choice of finished product.

7. Enjoy your new Free Floating Vanity!

SCAN HERE FOR MORE FREE FLOATING KITS