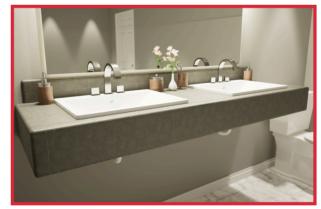

5. Glue top of apron board and place under the top board. Clamp, let dry.

6. Apply a layer of thin-set and your choice of finished product.

7. Enjoy your new Free Floating Vanity!

SCAN HERE FOR MORE FREE FLOATING KITS