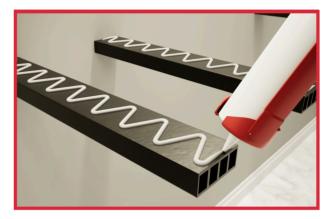

5. Glue top of apron board and place under the top board. Clamp, let dry.

6. Apply a layer of thin-set and your choice of finished product.

7. Enjoy your new Free Floating Vanity!

SCAN HERE FOR MORE FREE FLOATING KITS