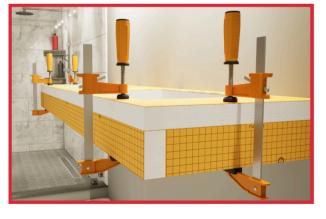

5. Glue top of apron board and place under the top board. Clamp, let dry.

6. Apply a layer of thin-set and your choice of finished product.

7. Enjoy your new Free Floating Vanity!

SCAN HERE FOR MORE FREE FLOATING KITS