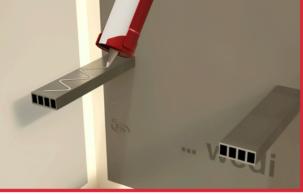

## AN ORIGINAL GRANITE BRACKET. PRODUCT

**2.** Install preferred backer board to manufacturer specifications. Then apply adhesive to both brackets.

**3.** Pre cut notches on your first board to fit onto the brackets.

**4.** Apply adhesive to the top of the first board.

**5.** Place the second board on top of the first board with the adhesive in between both boards.

**6.** Apply a layer of thin-set then wrap the exposed sides in the provided tape.