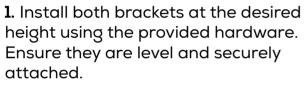

## AN ORIGINAL GRANITE BRACKET. PRODUCT

**2.** Install preferred backer board to manufacturer specifications. Then apply adhesive to both brackets.

**3.** Pre cut notches on your first board to fit onto the brackets.