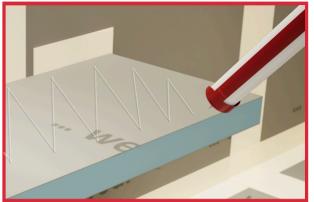

## AN ORIGINAL GRANITE BRACKET. PRODUCT

**2.** Install preferred backer board to manufacturer specifications. Then apply adhesive to both brackets.

**3.** Pre cut notches on your first board to fit onto the brackets.

**4.** Apply adhesive to the top of the first board.

**5.** Place the second board on top of the first board with the adhesive in between both boards.

**6.** Apply a layer of thin-set then wrap the exposed sides in the provided tape.