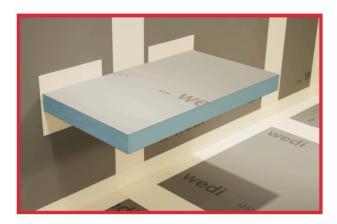

**4.** Apply adhesive to the top of the first board.

**5.** Place the second board on top of the first board with the adhesive in between both boards.

**6.** Apply a layer of thin-set then wrap the exposed sides in the provided tape.

**7.** Install your preferred tiling and enjoy!

SCAN HERE FOR MORE SHOWER BENCH KITS