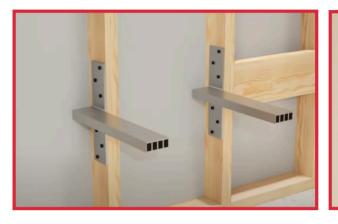

## AN ORIGINAL GRANITE BRACKET. PRODUCT

**2.** Install preferred backer board to manufacturer specifications. Then apply adhesive to both brackets.

**3.** Pre cut notches on your first board to fit onto the brackets.