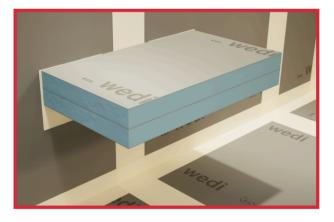

**4.** Apply adhesive to the top of the first board.

**5.** Place the second board on top of the first board with the adhesive in between both boards.

**6.** Apply a layer of thin-set then wrap the exposed sides in the provided tape.

**7.** Install your preferred tiling and enjoy!

SCAN HERE FOR MORE SHOWER BENCH KITS