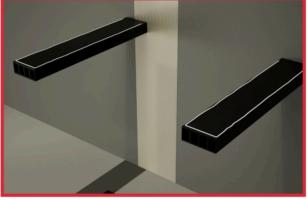

## AN ORIGINAL GRANITE BRACKET. PRODUCT THE ORIGINAL FLOATING SHOWER BENCH KIT

1. Install both brackets at the desired height using the provided hardware. Ensure they are level and securely attached.

2. Install preferred backer board to manufacturer specifications. Then apply adhesive to both brackets.