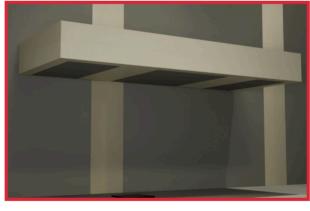

## AN ORIGINAL GRANITE BRACKET. PRODUCT THE ORIGINAL FLOATING SHOWER BENCH KIT

1. Install both brackets at the desired height using the provided hardware. Ensure they are level and securely attached.

2. Install preferred backer board to manufacturer specifications. Then apply adhesive to both brackets.

3. Pre cut notches on your first board to fit onto the brackets.

4. Apply adhesive to the top of the first board.

5. Place the second board on top of the first board with the adhesive in between both boards.