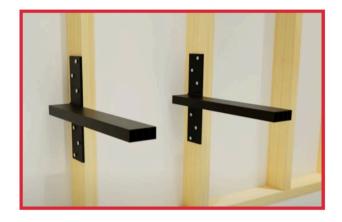

## AN ORIGINAL GRANITE BRACKET. PRODUCT THE ORIGINAL FLOATING SHOWER BENCH KIT

1. Install both brackets at the desired height using the provided hardware. Ensure they are level and securely attached.

2. Install preferred backer board to manufacturer specifications. Then apply adhesive to both brackets.