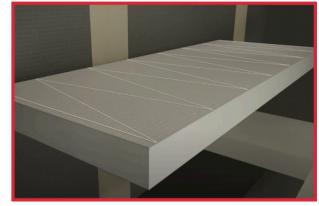

3. Pre cut notches on your first board to fit onto the brackets.

4. Apply adhesive to the top of the first board.

5. Place the second board on top of the first board with the adhesive in between both boards.

6. Apply a layer of thin-set then wrap the exposed sides in the provided tape.

7. Install your preferred tiling and enjoy!

SCAN HERE FOR MORE SHOWER BENCH KITS