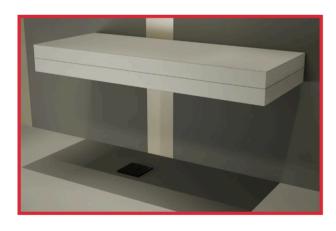

## AN ORIGINAL GRANITE BRACKET. PRODUCT THE ORIGINAL FLOATING SHOWER BENCH KIT

1. Install both brackets at the desired height using the provided hardware. Ensure they are level and securely attached.

2. Install preferred backer board to manufacturer specifications. Then apply adhesive to both brackets.

3. Pre cut notches on your first board to fit onto the brackets.

4. Apply adhesive to the top of the first board.

5. Place the second board on top of the first board with the adhesive in between both boards.