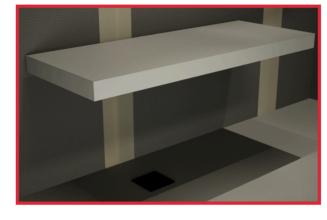

3. Pre cut notches on your first board to fit onto the brackets.

4. Apply adhesive to the top of the first board.

5. Place the second board on top of the first board with the adhesive in between both boards.

6. Apply a layer of thin-set then wrap the exposed sides in the provided tape.

7. Install your preferred tiling and enjoy!

SCAN HERE FOR MORE SHOWER BENCH KITS