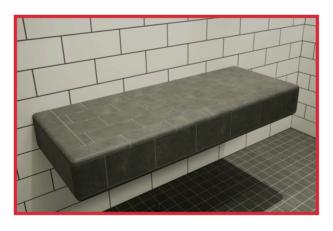

6. Apply a layer of thin-set then wrap the exposed sides in the provided tape.

7. Install your preferred tiling and enjoy!

SCAN HERE FOR MORE SHOWER BENCH KITS