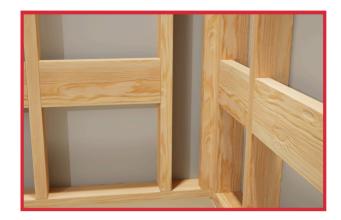

## AN ORIGINAL GRANITE BRACKET. PRODUCT THE ORIGINAL FLOATING CORNER BENCH KIT

1. Install blocking at desired height between pre-existing wall studs.
Apply wall board according to manufacturer specifications.