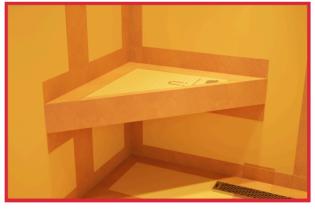

## AN ORIGINAL GRANITE BRACKET. PRODUCT THE ORIGINAL FLOATING CORNER BENCH KIT

1. Install blocking at desired height between pre-existing wall studs.
Apply wall board according to manufacturer specifications.

**2.** Install brackets at desired height using the provided hardware. Ensure they are level and securely attached.

**3.** Apply Kerdi Fix to the brackets and set the first board onto the brackets.

**4.** Apply Kerdi Fix to the top of the first board.

**5.** Place the second board on top of the first board with the Kerdi Fix in between both boards.

**6.** Apply a layer of thin-set then wrap the exposed sides in the provided Kerdi Band.

7. Install your preferred tiling and enjoy!