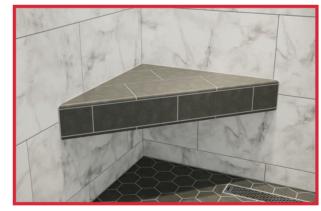

**5.** Place the second board on top of the first board with the Kerdi Fix in between both boards.

**6.** Apply a layer of thin-set then wrap the exposed sides in the provided Kerdi Band.

7. Install your preferred tiling and enjoy!

SCAN HERE FOR MORE SHOWER BENCH KITS