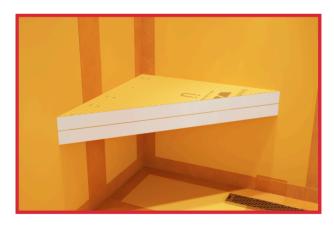

## AN ORIGINAL GRANITE BRACKET. PRODUCT THE ORIGINAL FLOATING CORNER BENCH KIT

1. Install blocking at desired height between pre-existing wall studs.
Apply wall board according to manufacturer specifications.

**2.** Install brackets at desired height using the provided hardware. Ensure they are level and securely attached.

**3.** Apply Kerdi Fix to the brackets and set the first board onto the brackets.

**4.** Apply Kerdi Fix to the top of the first board.

**5.** Place the second board on top of the first board with the Kerdi Fix in between both boards.

**6.** Apply a layer of thin-set then wrap the exposed sides in the provided Kerdi Band.

7. Install your preferred tiling and enjoy!