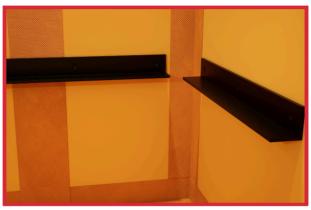

**2.** Install brackets at desired height using the provided hardware. Ensure they are level and securely attached.

**3.** Apply Kerdi Fix to the brackets and set the first board onto the brackets.

**4.** Apply Kerdi Fix to the top of the first board.