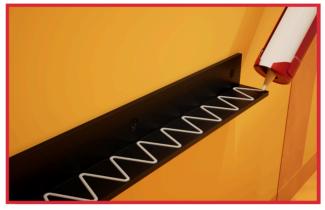

**2.** Install brackets at desired height using the provided hardware. Ensure they are level and securely attached.

**3.** Apply Kerdi Fix to the brackets and set the first board onto the brackets.

**4.** Apply Kerdi Fix to the top of the first board.

**5.** Place the second board on top of the first board with the Kerdi Fix in between both boards.

**6.** Apply a layer of thin-set then wrap the exposed sides in the provided Kerdi Band.

7. Install your preferred tiling and enjoy!