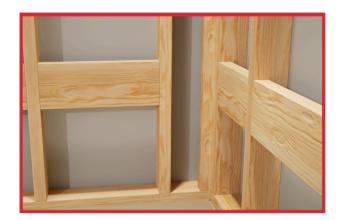

## THE ORIGINAL FLOATING CORNER BENCH KIT

1. Install blocking at desired height between pre-existing wall studs.

Apply wall board according to manufacturer specifications.

**2.** Install brackets at desired height using the provided hardware. Ensure they are level and securely attached.