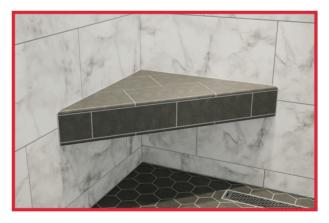

**6.** Apply a layer of thin-set then wrap the exposed sides in the provided tape.

7. Install your preferred tiling and enjoy!

SCAN HERE FOR MORE SHOWER BENCH KITS