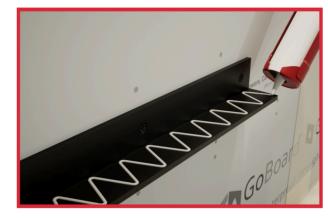

**3.** Apply adhesive to the brackets and set the first board onto the brackets.

**4.** Apply adhesive to the top of the first board.

**5.** Place the second board on top of the first board with the adhesive in between both boards.