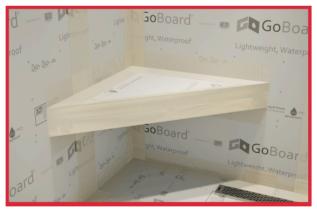

**3.** Apply adhesive to the brackets and set the first board onto the brackets.

**4.** Apply adhesive to the top of the first board.

**5.** Place the second board on top of the first board with the adhesive in between both boards.

**6.** Apply a layer of thin-set then wrap the exposed sides in the provided tape.

7. Install your preferred tiling and enjoy!

SCAN HERE FOR MORE SHOWER BENCH KITS