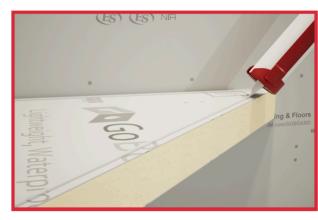

**3.** Apply adhesive to the brackets and set the first board onto the brackets.

**4.** Apply adhesive to the top of the first board.

**5.** Place the second board on top of the first board with the adhesive in between both boards.

**6.** Apply a layer of thin-set then wrap the exposed sides in the provided tape.

7. Install your preferred tiling and enjoy!

SCAN HERE FOR MORE SHOWER BENCH KITS