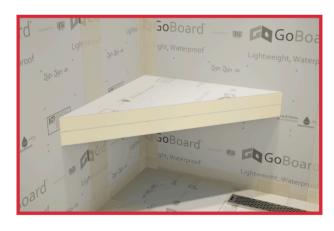

**3.** Apply adhesive to the brackets and set the first board onto the brackets.

**4.** Apply adhesive to the top of the first board.

**5.** Place the second board on top of the first board with the adhesive in between both boards.

**6.** Apply a layer of thin-set then wrap the exposed sides in the provided tape.

7. Install your preferred tiling and enjoy!

SCAN HERE FOR MORE SHOWER BENCH KITS