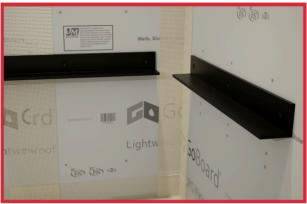

## THE ORIGINAL FLOATING CORNER BENCH KIT

1. Install blocking at desired height between pre-existing wall studs.

Apply wall board according to manufacturer specifications.

**2.** Install brackets at desired height using the provided hardware. Ensure they are level and securely attached.