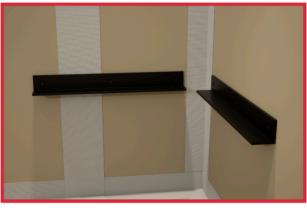

## THE ORIGINAL FLOATING CORNER BENCH KIT

1. Install blocking at desired height between pre-existing wall studs. Apply wall board according to manufacturer specifications.

2. Install brackets at desired height using the provided hardware. Ensure they are level and securely attached.