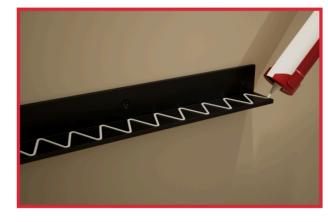

3. Apply adhesive to the brackets and set the first board onto the brackets.

4. Apply adhesive to the top of the first board.

5. Place the second board on top of the first board with the adhesive in between both boards.

6. Apply a layer of thin-set then wrap the exposed sides in the provided tape.

7. Install your preferred tiling and enjoy!

SCAN HERE FOR MORE SHOWER BENCH KITS