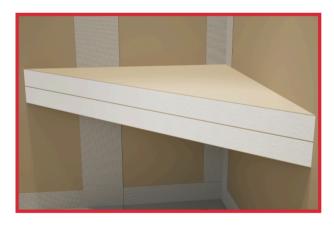

3. Apply adhesive to the brackets and set the first board onto the brackets.

4. Apply adhesive to the top of the first board.

5. Place the second board on top of the first board with the adhesive in between both boards.

6. Apply a layer of thin-set then wrap the exposed sides in the provided tape.

7. Install your preferred tiling and enjoy!

SCAN HERE FOR MORE SHOWER BENCH KITS