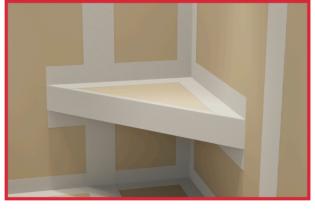

## THE ORIGINAL FLOATING CORNER BENCH KIT

1. Install blocking at desired height between pre-existing wall studs. Apply wall board according to manufacturer specifications.

2. Install brackets at desired height using the provided hardware. Ensure they are level and securely attached.