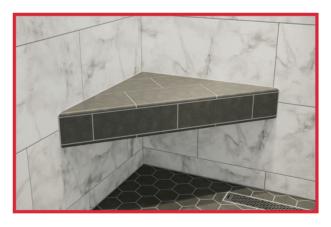

6. Apply a layer of thin-set then wrap the exposed sides in the provided tape.

7. Install your preferred tiling and enjoy!

SCAN HERE FOR MORE SHOWER BENCH KITS