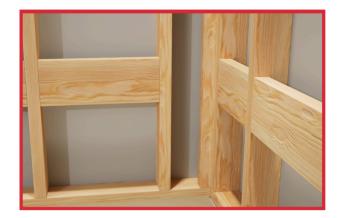

## THE ORIGINAL FLOATING CORNER BENCH KIT

1. Install blocking at desired height between pre-existing wall studs. Apply wall board according to manufacturer specifications.

2. Install brackets at desired height using the provided hardware. Ensure they are level and securely attached.