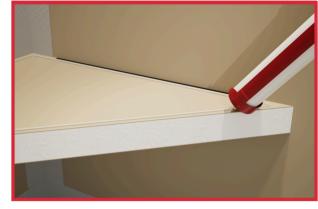

6. Apply a layer of thin-set then wrap the exposed sides in the provided tape.

7. Install your preferred tiling and enjoy!

SCAN HERE FOR MORE SHOWER BENCH KITS