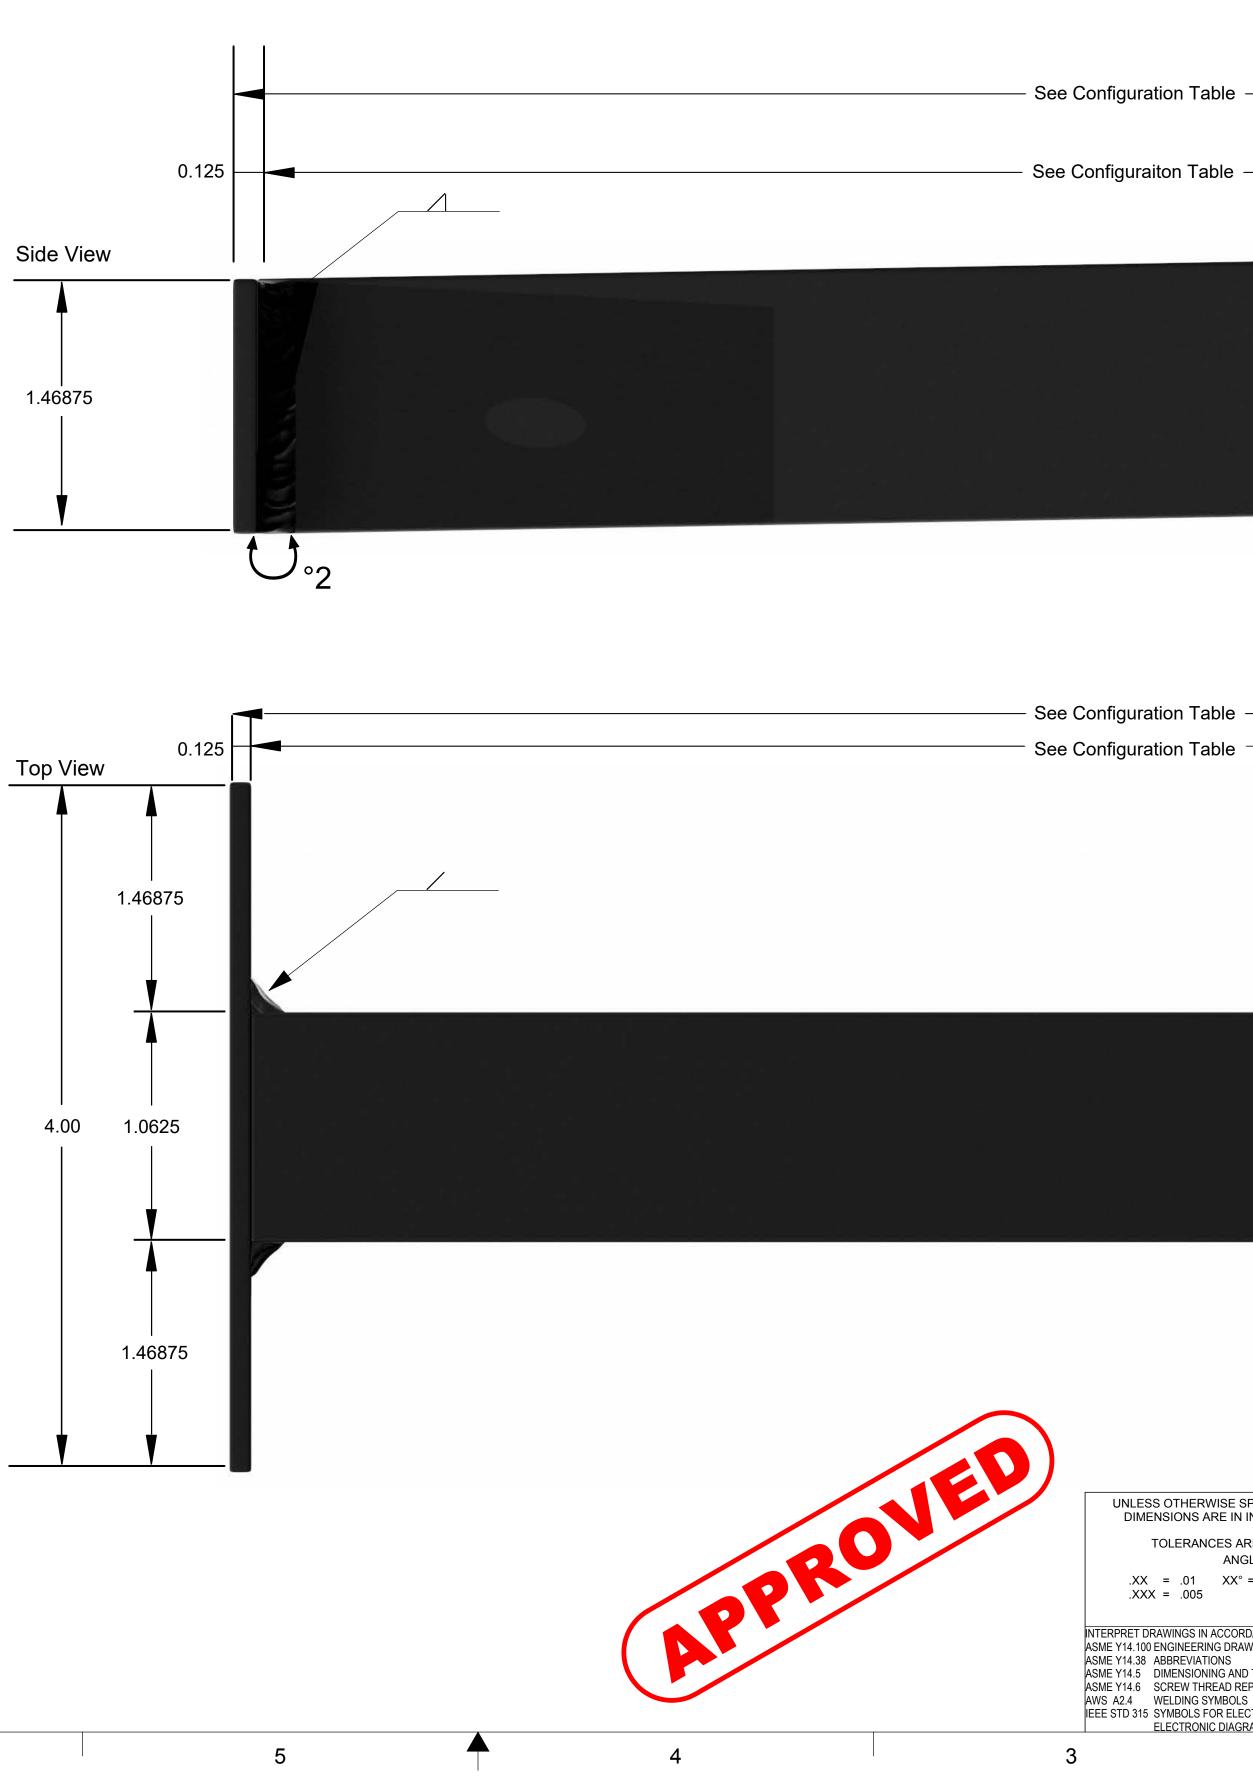

7

4.00

Ø0.25

\_\_\_\_\_1.46875 \_\_\_\_\_\_1.01625 \_\_\_\_\_

- NOTES: UNLESS OTHERWISE SPECIFIED
  ALL DIMENSIONS ARE THEORETICALLY SHARP.
  REMOVE BURRS AND BREAK ALL SHARP EDGES .03 MAX.
  ALL DIMENSIONS ARE IN INCHES UNLESS OTHERWISE STATED.
  PARTS SHALL BE FREE OF GREASE AND CUTTING FLUID.
  COATED WITH A BLACK RUST INHIBITOR FINISH.

| Configuration Table |        |  |  |  |  |
|---------------------|--------|--|--|--|--|
| Model               | Length |  |  |  |  |
| FF-W-5              | 5"     |  |  |  |  |
| FF-W-9              | 9"     |  |  |  |  |
| FF-W-15             | 15"    |  |  |  |  |

D

С

В

Front View

1.46875

6

\_\_\_\_\_1.46875\_\_\_\_**>** 

6