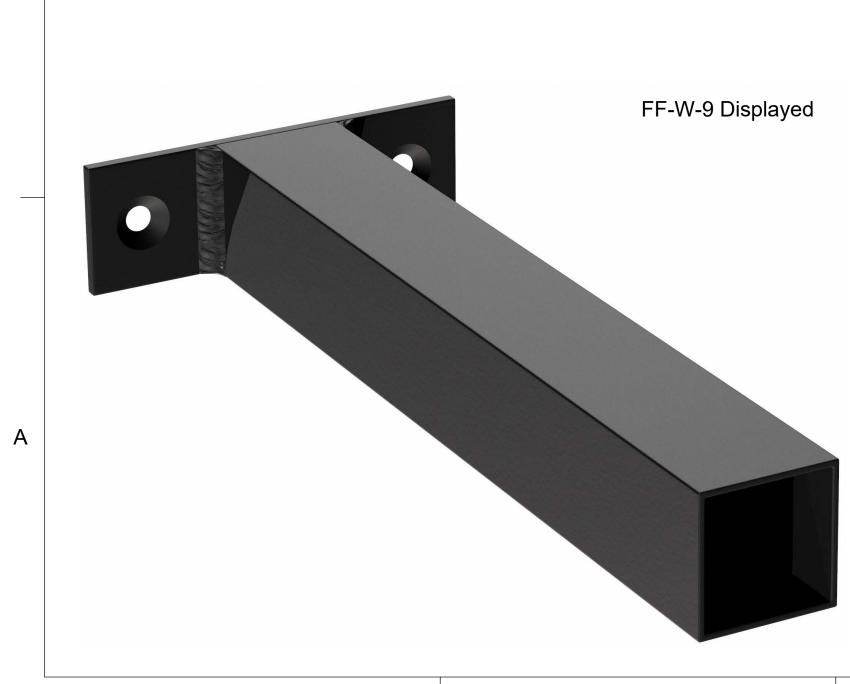

| Configuration Table |        |  |  |  |  |
|---------------------|--------|--|--|--|--|
| Model               | Length |  |  |  |  |
| FF-W-5              | 5"     |  |  |  |  |
| FF-W-9              | 9"     |  |  |  |  |
| FF-W-15             | 15"    |  |  |  |  |