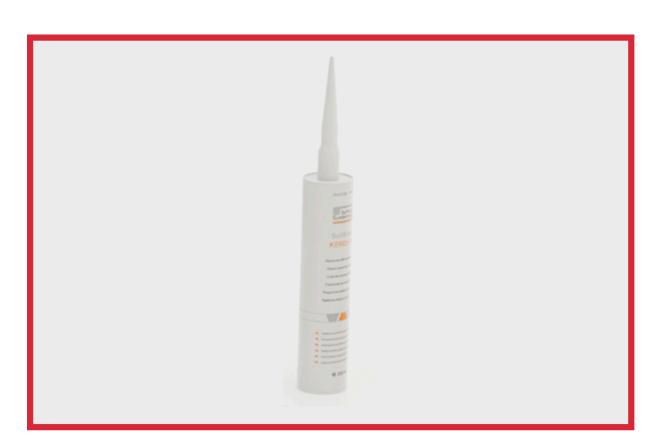

# **SCHLUTER KERDI-FIX**

The adhesive included is used to seal the two boards together as well as secure the boards to the included Shower Bench Brackets.