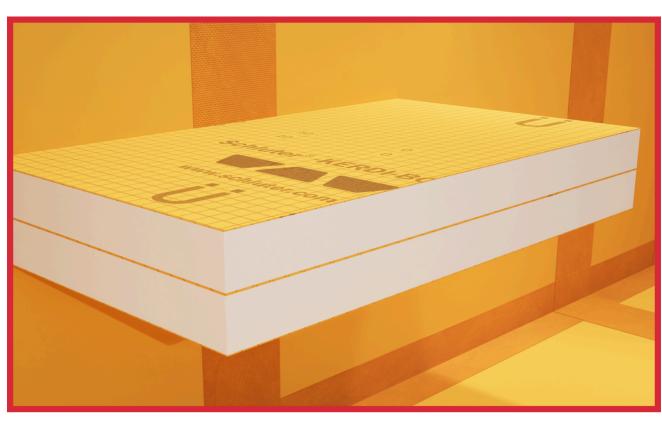

### **SCHLUTER KERDI BOARD**

Our kit comes with two (2) Schluter Kerdi boards. Each board is two inches (2") thick to add stability and support to your shower bench.