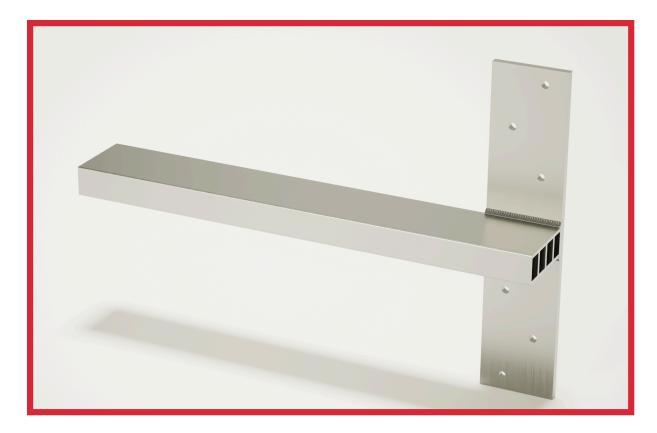

## **ORIGINAL SHOWER BENCH BRACKET**

Our industrial strength shower bench bracket is the perfect solution to give your shower bench the support it needs to truly be a floating bench.