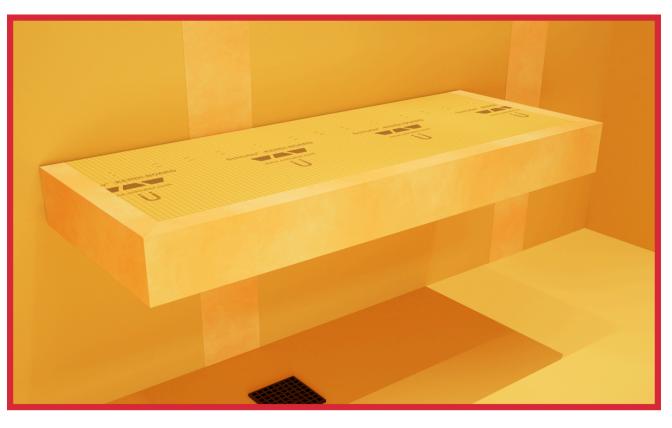

#### **SUPPORTS UP TO 640 POUNDS**

This kit not only helps bring your dream shower bench to reality but is also designed with longevity in mind.

#### **KERDI-BAND**

The Kerdi-Band is a waterproofing strip that seals the shower bench making it waterproof.

SHOWER BENCH KIT