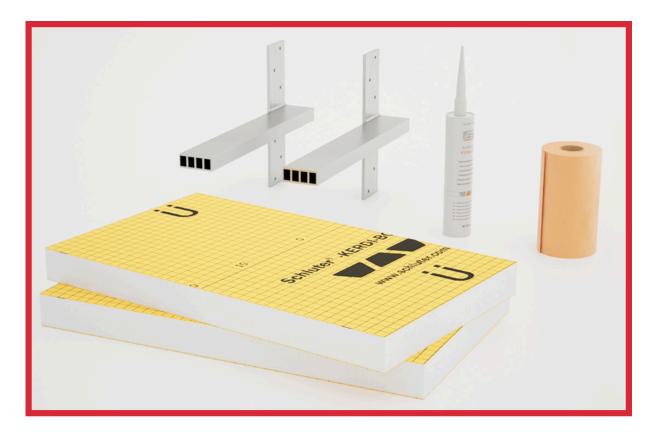

# THE ORIGINAL FLOATING SHOWER BENCH KIT WITH SCHLUTER® KERDI

## **ORIGINAL SHOWER BENCH BRACKET**

Our industrial strength shower bench bracket is the perfect solution to give your shower bench the support it needs to truly be a floating bench.

# **SCHLUTER KERDI-FIX**

The adhesive included is used to seal the two boards together as well as secure the boards to the included Shower Bench Brackets.

### **SCHLUTER KERDI BOARD**

Our kit comes with two (2) Schluter Kerdi boards. Each board is two inches (2") thick to add stability and support to your shower bench.

#### **KERDI-BAND**

The Kerdi-Band is a waterproofing strip that seals the shower bench making it waterproof.

SHOWER BENCH KIT