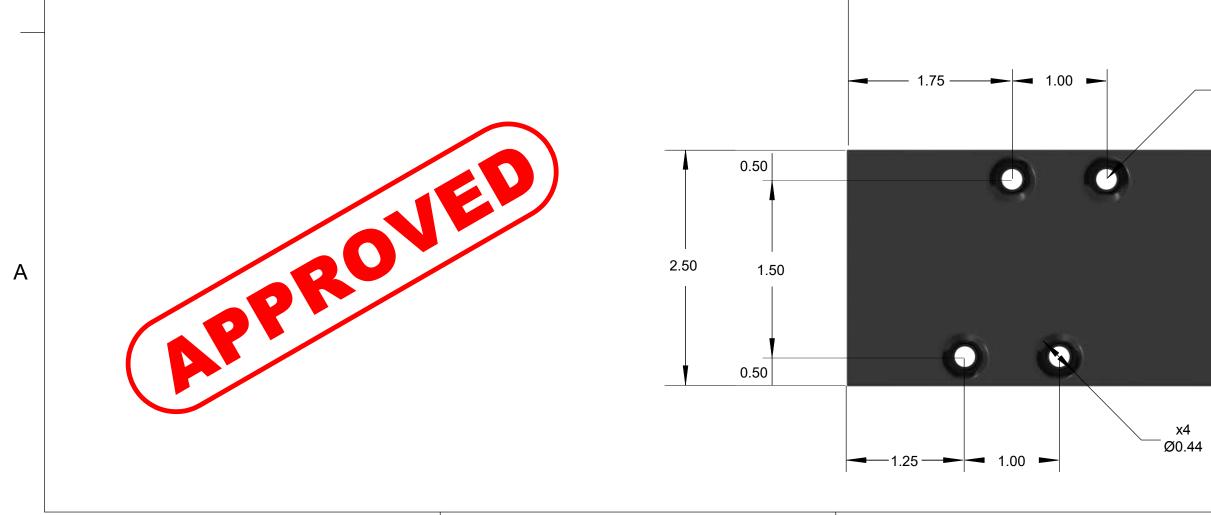

## Top View

[See Configuration Table]

x4 Ø0.25

> UNLESS OTHERWISE SPECIFIED DIMENSIONS ARE IN INCHES TOLERANCES ARE:  $.XX = .01 \quad XX^{\circ} = 1^{\circ}$ .XXX = .005