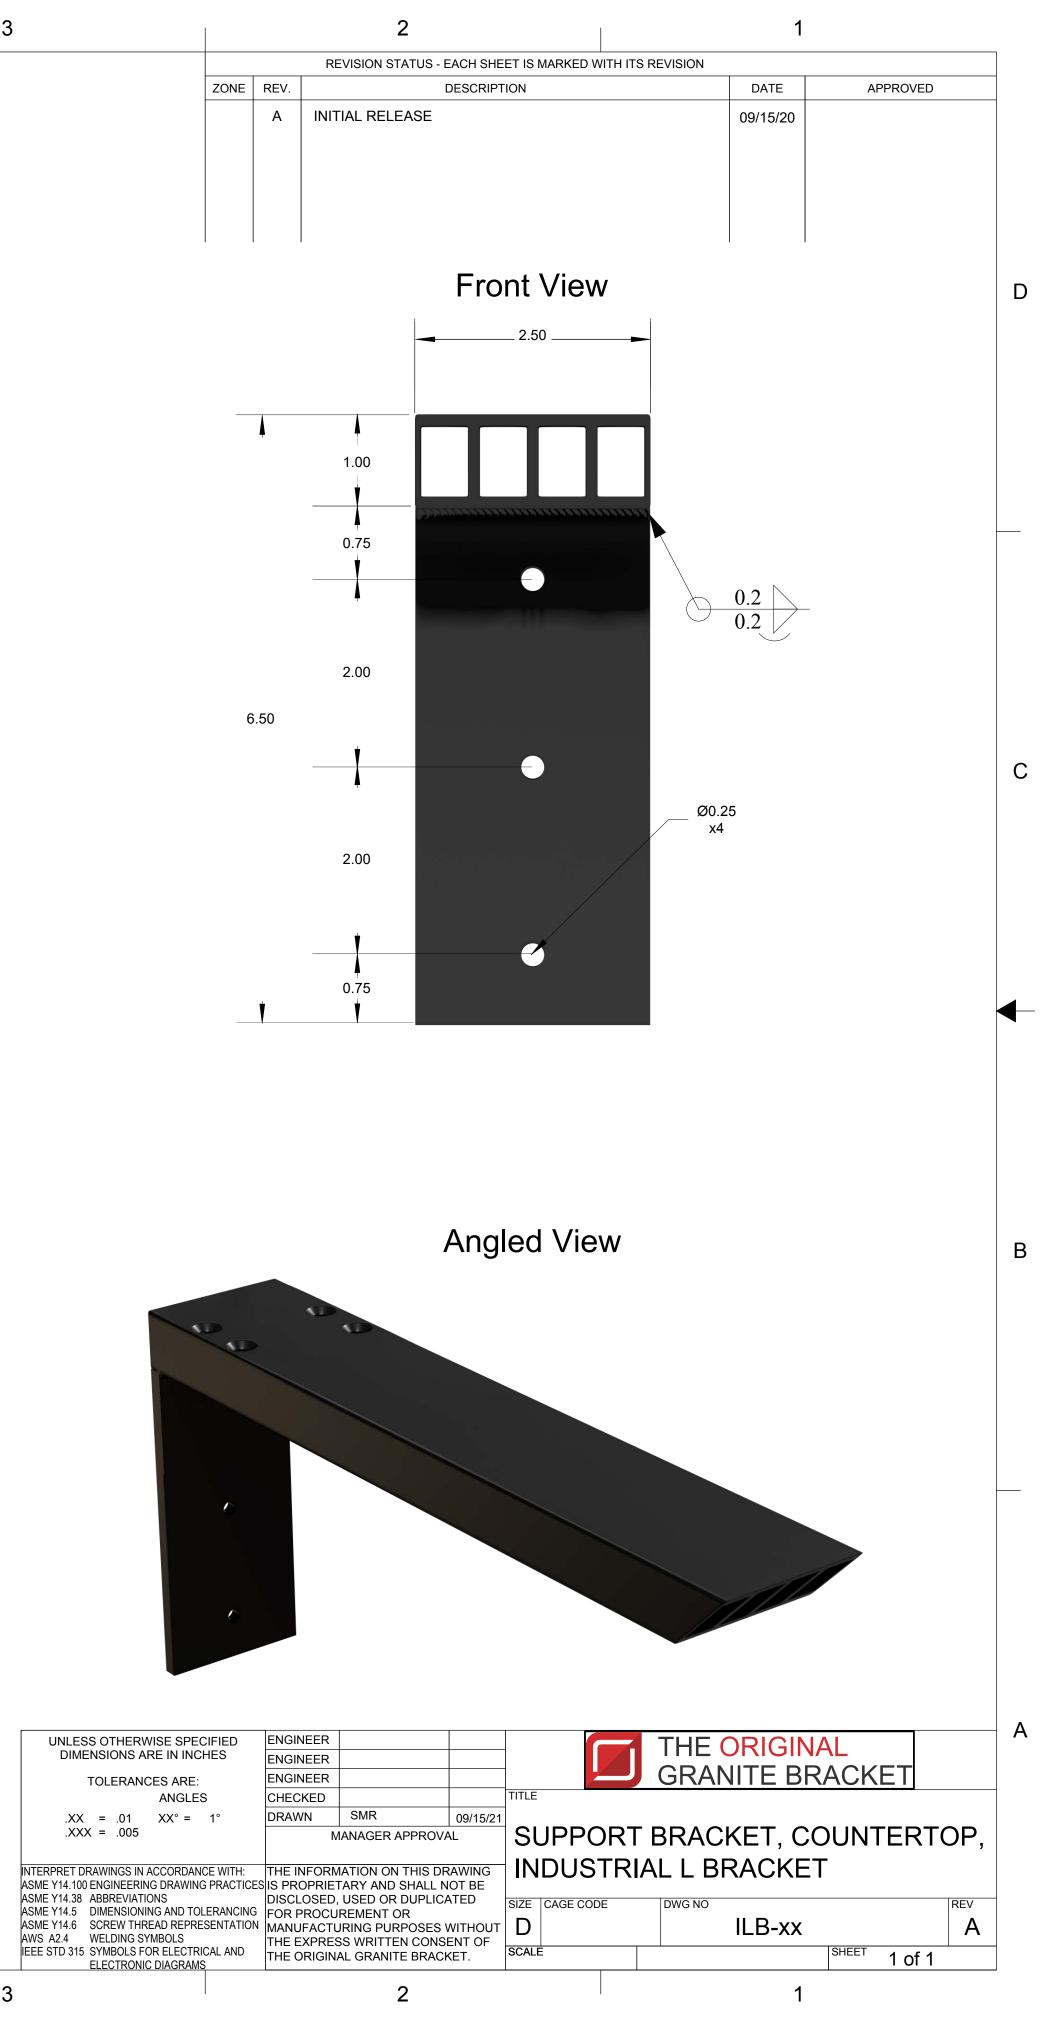

NOTES: UNLESS OTHERWISE SPECIFIED

D

С

В

- ALL DIMENSIONS ARE THEORETICALLY SHARP.
  REMOVE BURRS AND BREAK ALL SHARP EDGES .03 MAX.
  ALL DIMENSIONS ARE IN INCHES UNLESS OTHERWISE STATED.
  PARTS SHALL BE FREE OF GREASE AND CUTTING FLUID.
  COATED WITH A BLACK RUST INHIBITOR FINISH.

| <b>Configuration Table</b> |        |
|----------------------------|--------|
| Model                      | Length |
| ILB-20                     | 20"    |
| ILB-22                     | 22"    |
| ILB-24                     | 24"    |
| ILB-26                     | 26"    |
| ILB-28                     | 28"    |
| ILB-30                     | 30"    |
| ILB-32                     | 32"    |