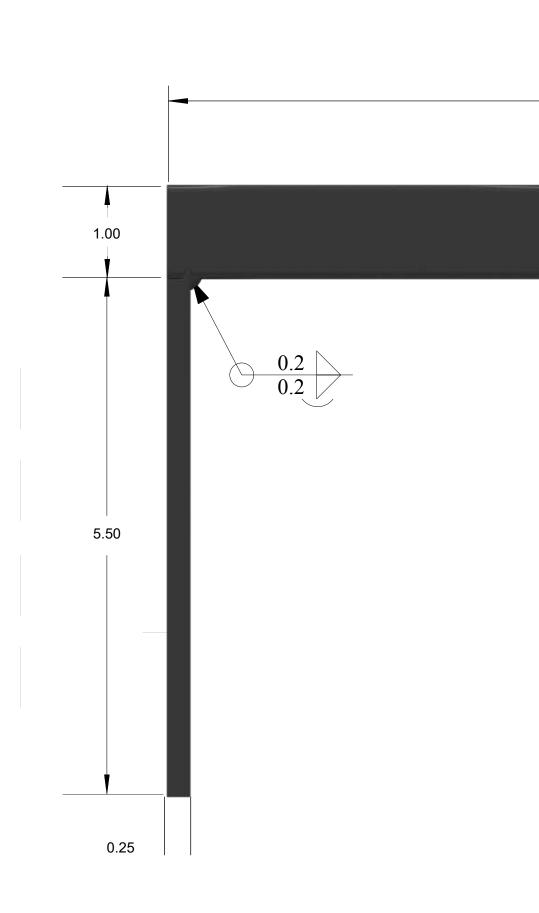

NOTES: UNLESS OTHERWISE SPECIFIED

D

С

В

- ALL DIMENSIONS ARE THEORETICALLY SHARP.
  REMOVE BURRS AND BREAK ALL SHARP EDGES .03 MAX.
  ALL DIMENSIONS ARE IN INCHES UNLESS OTHERWISE STATED.
  PARTS SHALL BE FREE OF GREASE AND CUTTING FLUID.
  COATED WITH A BLACK RUST INHIBITOR FINISH.