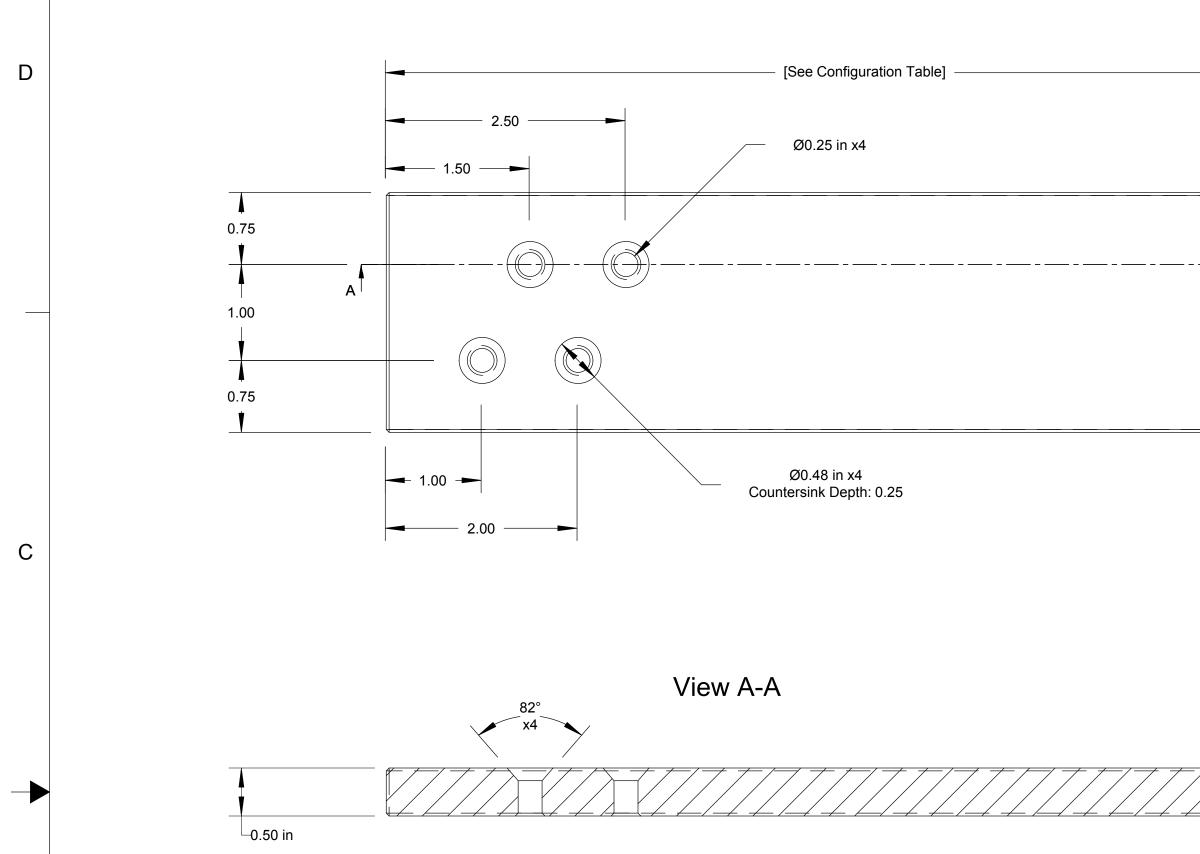

В

\_\_\_\_

А

|                                                                                    | 7015           |                | REVISION STATUS - EACH SHEET IS MARKED WITH ITS                             |                          |              |
|------------------------------------------------------------------------------------|----------------|----------------|-----------------------------------------------------------------------------|--------------------------|--------------|
|                                                                                    | ZONE           | REV.           | DESCRIPTION<br>INITIAL RELEASE                                              | DATE 10/23/13            | APPROVED     |
|                                                                                    |                |                |                                                                             |                          |              |
|                                                                                    |                |                |                                                                             |                          |              |
|                                                                                    |                |                |                                                                             |                          |              |
|                                                                                    |                |                |                                                                             |                          |              |
|                                                                                    |                |                |                                                                             |                          |              |
|                                                                                    |                |                |                                                                             |                          |              |
|                                                                                    |                |                |                                                                             |                          |              |
|                                                                                    |                |                |                                                                             |                          |              |
|                                                                                    |                |                |                                                                             |                          |              |
|                                                                                    |                |                |                                                                             |                          |              |
|                                                                                    |                |                |                                                                             |                          |              |
|                                                                                    |                |                |                                                                             |                          |              |
|                                                                                    |                |                |                                                                             |                          |              |
|                                                                                    |                |                |                                                                             | Configura                | ation Table  |
|                                                                                    |                |                |                                                                             | Model                    | Length       |
|                                                                                    |                |                |                                                                             |                          |              |
|                                                                                    |                |                |                                                                             | KW-07                    | 7.00         |
|                                                                                    |                |                |                                                                             | KW-08                    | 8.00         |
|                                                                                    |                |                |                                                                             | KW-09                    | 9.00         |
|                                                                                    |                |                |                                                                             | KW-10                    | 10.00        |
|                                                                                    |                |                |                                                                             | KW-11                    | 11.00        |
|                                                                                    |                |                |                                                                             | KW-12                    | 12.00        |
|                                                                                    |                |                |                                                                             | KW-12                    | 13.00        |
|                                                                                    |                |                |                                                                             |                          |              |
|                                                                                    |                |                |                                                                             | KW-14                    | 14.00        |
|                                                                                    |                |                |                                                                             | KW-15                    | 15.00        |
|                                                                                    |                |                |                                                                             | KW-16                    | 16.00        |
|                                                                                    |                |                |                                                                             | KW-17                    | 17.00        |
|                                                                                    |                |                |                                                                             | KW-18                    | 18.00        |
|                                                                                    |                |                |                                                                             | KW-19                    |              |
|                                                                                    |                |                |                                                                             |                          | 19.00        |
|                                                                                    |                |                |                                                                             | KW-20                    | 20.00        |
|                                                                                    |                |                |                                                                             | KW-21                    | 21.00        |
|                                                                                    |                |                |                                                                             | KW-22                    | 22.00        |
|                                                                                    |                |                | ,0,                                                                         | KW-23                    | 23.00        |
|                                                                                    |                |                |                                                                             | KW-24                    | 24.00        |
|                                                                                    | P              |                |                                                                             |                          |              |
|                                                                                    |                |                |                                                                             | KW-25                    | 25.00        |
|                                                                                    |                |                |                                                                             | KW-26                    | 26.00        |
|                                                                                    |                | ENGI           |                                                                             | THE ORIGINA              |              |
| DIMENSIONS ARE IN<br>TOLERANCES A                                                  | ARE:           | ENGIN<br>ENGIN |                                                                             | GRANITE BRA              |              |
| .XX = .01 XX                                                                       | GLES<br>° = 1° | CHEC<br>DRAW   | /N IRI 10/23/13                                                             |                          |              |
| .XXX = .005                                                                        |                |                |                                                                             | T, SUPPORT<br>RTOP, KNEE |              |
|                                                                                    | AWING PRACTIC  | ES IS PRO      | OPRIETARY AND SHALL NOT BE<br>OSED, USED OR DUPLICATED                      |                          |              |
| ASME Y14.5 DIMENSIONING AN<br>ASME Y14.6 SCREW THREAD R<br>AWS A2.4 WELDING SYMBOL | EPRESENTATIC   | MANU<br>THE E  | PROCUREMENT OR<br>JFACTURING PURPOSES WITHOUT<br>EXPRESS WRITTEN CONSENT OF | KW-xx                    | A            |
| IEEE STD 315 SYMBOLS FOR ELE                                                       |                |                | DRIGINAL GRANITE BRACKET.                                                   |                          | SHEET 1 of 1 |