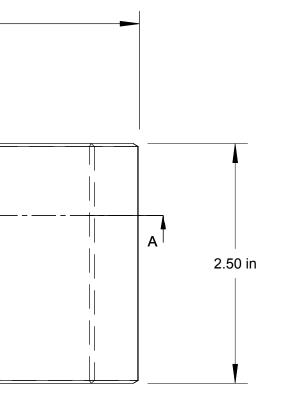

В

\_\_\_\_

А

|                                                                                    | 7015           |                | REVISION STATUS - EACH SHEET IS MARKED WITH ITS                             |                          |              |
|------------------------------------------------------------------------------------|----------------|----------------|-----------------------------------------------------------------------------|--------------------------|--------------|
|                                                                                    | ZONE           | REV.           | DESCRIPTION<br>INITIAL RELEASE                                              | DATE 10/23/13            | APPROVED     |
|                                                                                    |                |                |                                                                             |                          |              |
|                                                                                    |                |                |                                                                             |                          |              |
|                                                                                    |                |                |                                                                             |                          |              |
|                                                                                    |                |                |                                                                             |                          |              |
|                                                                                    |                |                |                                                                             |                          |              |
|                                                                                    |                |                |                                                                             |                          |              |
|                                                                                    |                |                |                                                                             |                          |              |
|                                                                                    |                |                |                                                                             |                          |              |
|                                                                                    |                |                |                                                                             |                          |              |
|                                                                                    |                |                |                                                                             |                          |              |
|                                                                                    |                |                |                                                                             |                          |              |
|                                                                                    |                |                |                                                                             |                          |              |
|                                                                                    |                |                |                                                                             |                          |              |
|                                                                                    |                |                |                                                                             | Configura                | ation Table  |
|                                                                                    |                |                |                                                                             | Model                    | Length       |
|                                                                                    |                |                |                                                                             |                          |              |
|                                                                                    |                |                |                                                                             | KW-07                    | 7.00         |
|                                                                                    |                |                |                                                                             | KW-08                    | 8.00         |
|                                                                                    |                |                |                                                                             | KW-09                    | 9.00         |
|                                                                                    |                |                |                                                                             | KW-10                    | 10.00        |
|                                                                                    |                |                |                                                                             | KW-11                    | 11.00        |
|                                                                                    |                |                |                                                                             | KW-12                    | 12.00        |
|                                                                                    |                |                |                                                                             | KW-12                    | 13.00        |
|                                                                                    |                |                |                                                                             |                          |              |
|                                                                                    |                |                |                                                                             | KW-14                    | 14.00        |
|                                                                                    |                |                |                                                                             | KW-15                    | 15.00        |
|                                                                                    |                |                |                                                                             | KW-16                    | 16.00        |
|                                                                                    |                |                |                                                                             | KW-17                    | 17.00        |
|                                                                                    |                |                |                                                                             | KW-18                    | 18.00        |
|                                                                                    |                |                |                                                                             | KW-19                    |              |
|                                                                                    |                |                |                                                                             |                          | 19.00        |
|                                                                                    |                |                |                                                                             | KW-20                    | 20.00        |
|                                                                                    |                |                |                                                                             | KW-21                    | 21.00        |
|                                                                                    |                |                |                                                                             | KW-22                    | 22.00        |
|                                                                                    |                |                | ,0,                                                                         | KW-23                    | 23.00        |
|                                                                                    |                |                |                                                                             | KW-24                    | 24.00        |
|                                                                                    | P              |                |                                                                             |                          |              |
|                                                                                    |                |                |                                                                             | KW-25                    | 25.00        |
|                                                                                    |                |                |                                                                             | KW-26                    | 26.00        |
|                                                                                    |                | ENGI           |                                                                             | THE ORIGINA              |              |
| DIMENSIONS ARE IN<br>TOLERANCES A                                                  | ARE:           | ENGIN<br>ENGIN |                                                                             | GRANITE BRA              |              |
| .XX = .01 XX                                                                       | GLES<br>° = 1° | CHEC<br>DRAW   | /N IRI 10/23/13                                                             |                          |              |
| .XXX = .005                                                                        |                |                |                                                                             | T, SUPPORT<br>RTOP, KNEE |              |
|                                                                                    | AWING PRACTIC  | ES IS PRO      | OPRIETARY AND SHALL NOT BE<br>OSED, USED OR DUPLICATED                      |                          |              |
| ASME Y14.5 DIMENSIONING AN<br>ASME Y14.6 SCREW THREAD R<br>AWS A2.4 WELDING SYMBOL | EPRESENTATIC   | MANU<br>THE E  | PROCUREMENT OR<br>JFACTURING PURPOSES WITHOUT<br>EXPRESS WRITTEN CONSENT OF | KW-xx                    | A            |
| IEEE STD 315 SYMBOLS FOR ELE                                                       |                |                | DRIGINAL GRANITE BRACKET.                                                   |                          | SHEET 1 of 1 |