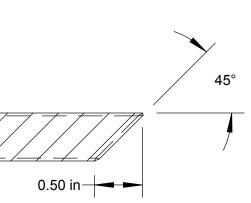

- ALL DIMENSIONS ARE TO THEORETICAL SHARP.
  REMOVE BURRS AND BREAK ALL SHARP EDGES .03 MAX.
  ALL DIMENSIONS ARE IN INCHES UNLESS OTHERWISE STATED.
  PARTS SHALL BE FREE OF GREASE AND CUTTING FLUID.
  FINISH IS RUSTOLEUM ANTI-RUST PAINT, P/N 249127, FLAT BLACK.