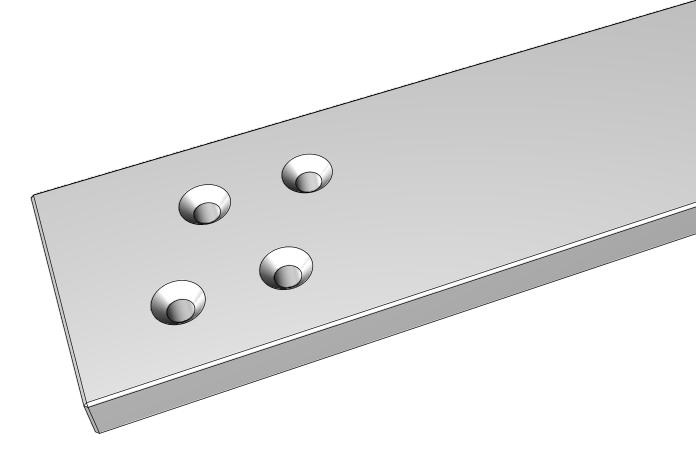

В

\_\_\_\_

А

|                                                                                    | 7015           |                | REVISION STATUS - EACH SHEET IS MARKED WITH ITS                             |                          |              |
|------------------------------------------------------------------------------------|----------------|----------------|-----------------------------------------------------------------------------|--------------------------|--------------|
|                                                                                    | ZONE           | REV.           | DESCRIPTION<br>INITIAL RELEASE                                              | DATE 10/23/13            | APPROVED     |
|                                                                                    |                |                |                                                                             |                          |              |
|                                                                                    |                |                |                                                                             |                          |              |
|                                                                                    |                |                |                                                                             |                          |              |
|                                                                                    |                |                |                                                                             |                          |              |
|                                                                                    |                |                |                                                                             |                          |              |
|                                                                                    |                |                |                                                                             |                          |              |
|                                                                                    |                |                |                                                                             |                          |              |
|                                                                                    |                |                |                                                                             |                          |              |
|                                                                                    |                |                |                                                                             |                          |              |
|                                                                                    |                |                |                                                                             |                          |              |
|                                                                                    |                |                |                                                                             |                          |              |
|                                                                                    |                |                |                                                                             |                          |              |
|                                                                                    |                |                |                                                                             |                          |              |
|                                                                                    |                |                |                                                                             | Configura                | ation Table  |
|                                                                                    |                |                |                                                                             | Model                    | Length       |
|                                                                                    |                |                |                                                                             |                          |              |
|                                                                                    |                |                |                                                                             | KW-07                    | 7.00         |
|                                                                                    |                |                |                                                                             | KW-08                    | 8.00         |
|                                                                                    |                |                |                                                                             | KW-09                    | 9.00         |
|                                                                                    |                |                |                                                                             | KW-10                    | 10.00        |
|                                                                                    |                |                |                                                                             | KW-11                    | 11.00        |
|                                                                                    |                |                |                                                                             | KW-12                    | 12.00        |
|                                                                                    |                |                |                                                                             | KW-12                    | 13.00        |
|                                                                                    |                |                |                                                                             |                          |              |
|                                                                                    |                |                |                                                                             | KW-14                    | 14.00        |
|                                                                                    |                |                |                                                                             | KW-15                    | 15.00        |
|                                                                                    |                |                |                                                                             | KW-16                    | 16.00        |
|                                                                                    |                |                |                                                                             | KW-17                    | 17.00        |
|                                                                                    |                |                |                                                                             | KW-18                    | 18.00        |
|                                                                                    |                |                |                                                                             | KW-19                    |              |
|                                                                                    |                |                |                                                                             |                          | 19.00        |
|                                                                                    |                |                |                                                                             | KW-20                    | 20.00        |
|                                                                                    |                |                |                                                                             | KW-21                    | 21.00        |
|                                                                                    |                |                |                                                                             | KW-22                    | 22.00        |
|                                                                                    |                |                | ,0,                                                                         | KW-23                    | 23.00        |
|                                                                                    |                |                |                                                                             | KW-24                    | 24.00        |
|                                                                                    | P              |                |                                                                             |                          |              |
|                                                                                    |                |                |                                                                             | KW-25                    | 25.00        |
|                                                                                    |                |                |                                                                             | KW-26                    | 26.00        |
|                                                                                    |                | ENGI           |                                                                             | THE ORIGINA              |              |
| DIMENSIONS ARE IN<br>TOLERANCES A                                                  | ARE:           | ENGIN<br>ENGIN |                                                                             | GRANITE BRA              |              |
| .XX = .01 XX                                                                       | GLES<br>° = 1° | CHEC<br>DRAW   | /N IRI 10/23/13                                                             |                          |              |
| .XXX = .005                                                                        |                |                |                                                                             | T, SUPPORT<br>RTOP, KNEE |              |
|                                                                                    | AWING PRACTIC  | ES IS PRO      | OPRIETARY AND SHALL NOT BE<br>OSED, USED OR DUPLICATED                      |                          |              |
| ASME Y14.5 DIMENSIONING AN<br>ASME Y14.6 SCREW THREAD R<br>AWS A2.4 WELDING SYMBOL | EPRESENTATIC   | MANU<br>THE E  | PROCUREMENT OR<br>JFACTURING PURPOSES WITHOUT<br>EXPRESS WRITTEN CONSENT OF | KW-xx                    | A            |
| IEEE STD 315 SYMBOLS FOR ELE                                                       |                |                | DRIGINAL GRANITE BRACKET.                                                   |                          | SHEET 1 of 1 |