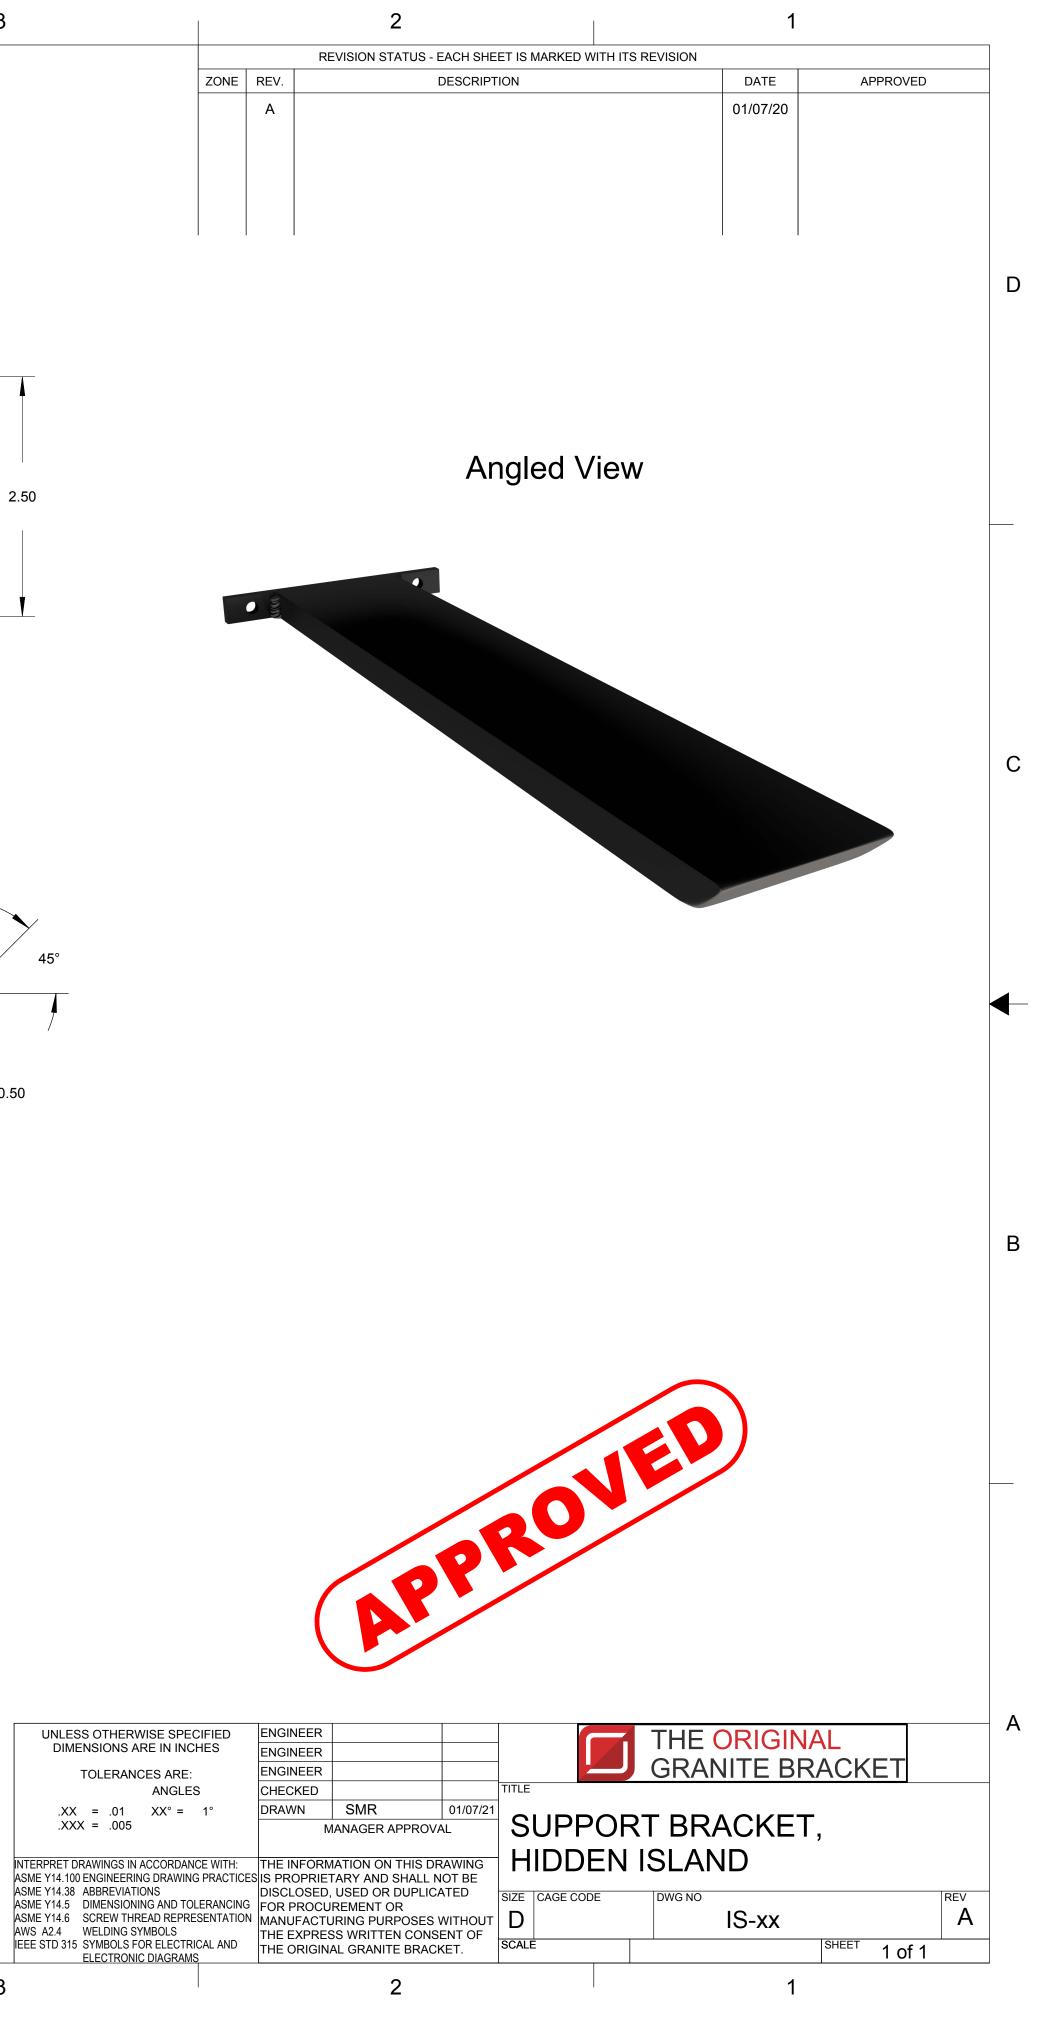

С

В

А

D

Configuration Table Model Length 14" **IS-14** 16" IS-16 18" **IS-18 IS-20** 20" IS-22 22" IS-24 24" IS-26 26" IS-28 28" IS-30 30" IS-32 32" IS-34 34" IS-36 36" IS-38 38" IS-40 40" 42" IS-42 IS-44 44" IS-46 46" IS-48 48" **IS-50** 50" 52" IS-52 54" IS-54