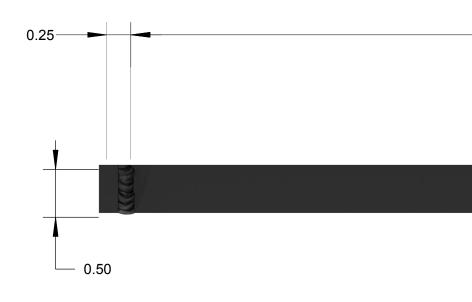

NOTES: UNLESS OTHERWISE SPECIFIED

- ALL DIMENSIONS ARE THEORETICALLY SHARP.
  REMOVE BURRS AND BREAK ALL SHARP EDGES .03 MAX.
- 3. ALL DIMENSIONS ARE IN INCHES UNLESS OTHERWISE STATED.
- PARTS SHALL BE FREE OF GREASE AND CUTTING FLUID.
  COATED WITH BLACK RUST INHIBITOR FINISH.