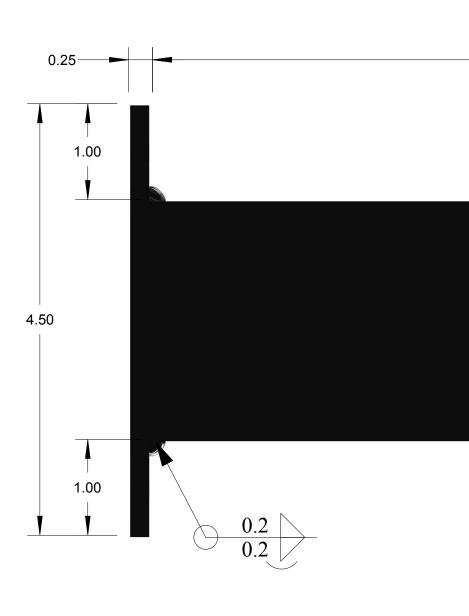

NOTES: UNLESS OTHERWISE SPECIFIED

- ALL DIMENSIONS ARE THEORETICALLY SHARP.
  REMOVE BURRS AND BREAK ALL SHARP EDGES .03 MAX.
- 3. ALL DIMENSIONS ARE IN INCHES UNLESS OTHERWISE STATED.
- PARTS SHALL BE FREE OF GREASE AND CUTTING FLUID.
  COATED WITH BLACK RUST INHIBITOR FINISH.