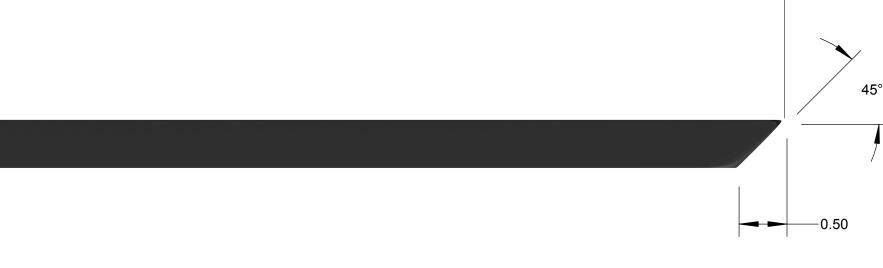

NOTES: UNLESS OTHERWISE SPECIFIED

- ALL DIMENSIONS ARE THEORETICALLY SHARP.
  REMOVE BURRS AND BREAK ALL SHARP EDGES .03 MAX.
- 3. ALL DIMENSIONS ARE IN INCHES UNLESS OTHERWISE STATED.
- PARTS SHALL BE FREE OF GREASE AND CUTTING FLUID.
  COATED WITH BLACK RUST INHIBITOR FINISH.