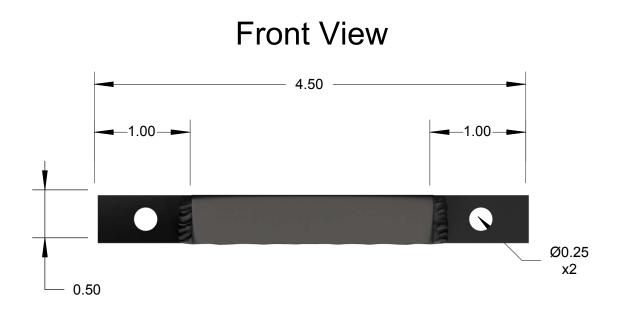

NOTES: UNLESS OTHERWISE SPECIFIED

- ALL DIMENSIONS ARE THEORETICALLY SHARP.
  REMOVE BURRS AND BREAK ALL SHARP EDGES .03 MAX.
- 3. ALL DIMENSIONS ARE IN INCHES UNLESS OTHERWISE STATED.
- PARTS SHALL BE FREE OF GREASE AND CUTTING FLUID.
  COATED WITH BLACK RUST INHIBITOR FINISH.

## Top View

[See Configuration Table]