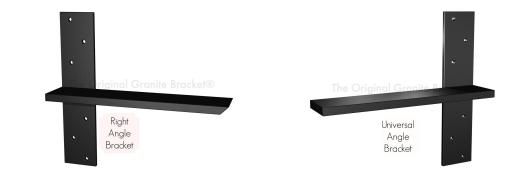

# FREE HANGING

The Free Hanging Shelf Bracket must be mounted directly into a wood wall stud. We recommend hitting each stud for maximum protection.

Left

Angle

Bracket

originalgranitebracket.com 888-584-1112