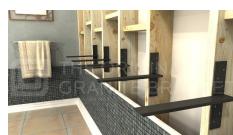

## **Step #2:**

Once the Free Hanging Shelf Brackets are installed, apply Sheetrock as usual, cutting around the bracket to leave the horizontal piece of the Free Hanging Shelf Bracket exposed.

## Step #3:

Place your countertop, desk top or mantel directly on the Free Hanging Shelf Bracket & caulk with clear silicone.