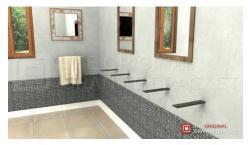

## **Step #2:**

Once the Free Hanging Shelf Brackets are installed, apply Sheetrock as usual, cutting around the bracket to leave the horizontal piece of the Free Hanging Shelf Bracket exposed.

## Step #3:

Place your countertop, desk top or mantel directly on the Free Hanging Shelf Bracket & caulk with clear silicone.