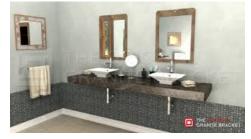

## **Step #2:**

Once the Free Hanging Shelf Brackets are installed, apply Sheetrock as usual, cutting around the bracket to leave the horizontal piece of the Free Hanging Shelf Bracket exposed.

## Step #3:

Place your countertop, desk top or mantel directly on the Free Hanging Shelf Bracket & caulk with clear silicone.