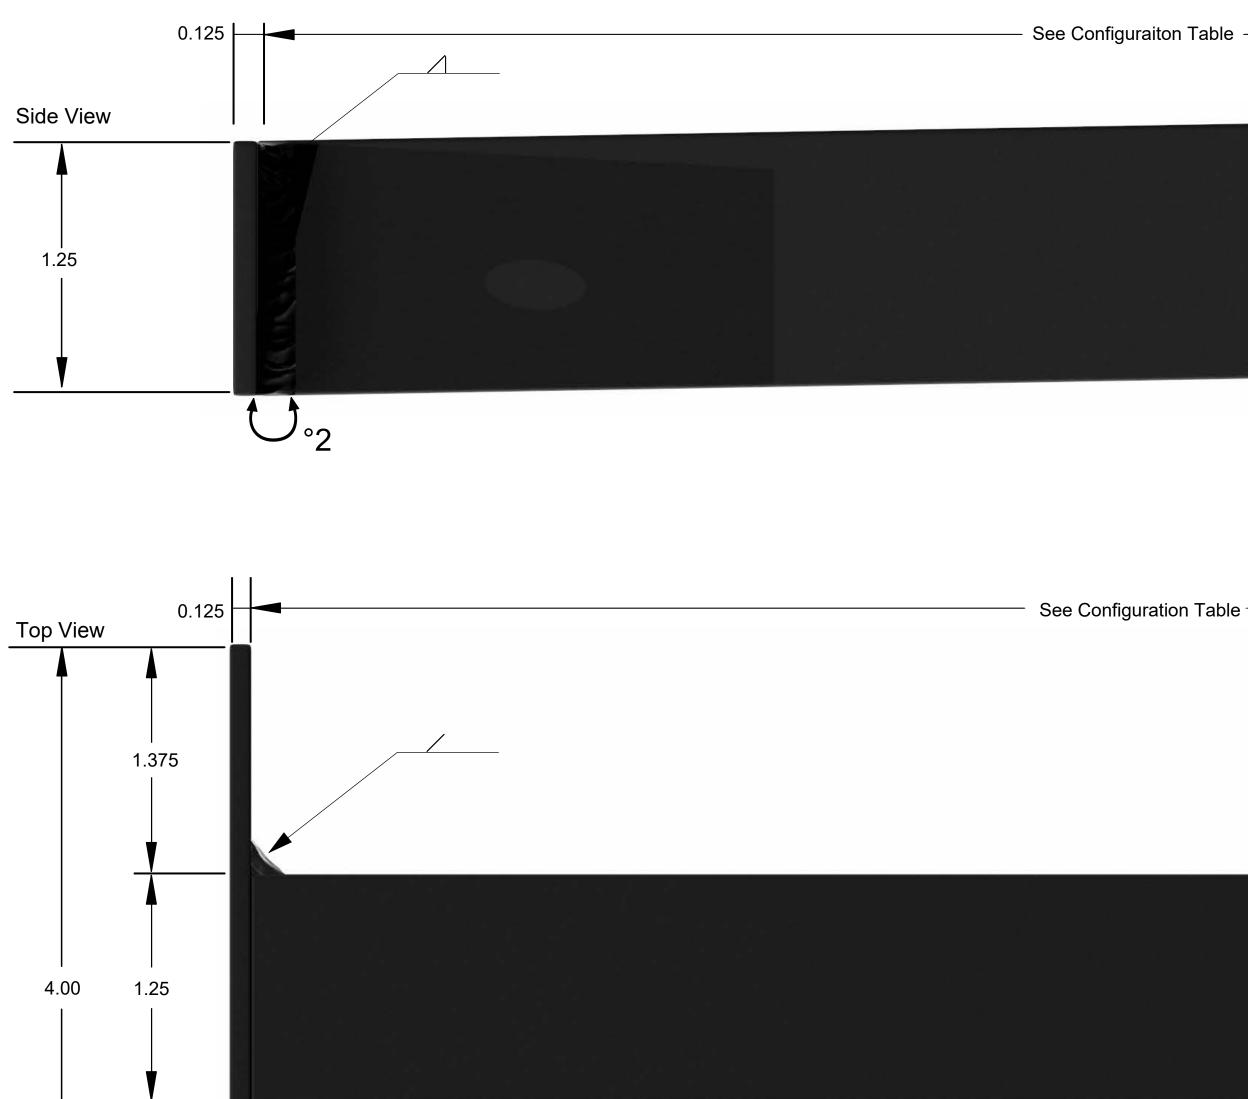

7

6

- NOTES: UNLESS OTHERWISE SPECIFIED
  1. ALL DIMENSIONS ARE THEORETICALLY SHARP.
  2. REMOVE BURRS AND BREAK ALL SHARP EDGES .03 MAX.
  3. ALL DIMENSIONS ARE IN INCHES UNLESS OTHERWISE STATED.
  4. PARTS SHALL BE FREE OF GREASE AND CUTTING FLUID.
  5. COATED WITH A BLACK RUST INHIBITOR FINISH.

| Configuration Table |        |  |  |  |  |
|---------------------|--------|--|--|--|--|
| Model               | Length |  |  |  |  |
| SFF-5               | 5"     |  |  |  |  |
| SFF-9               | 9"     |  |  |  |  |
| SFF-15              | 15"    |  |  |  |  |

D

В

А

FF-W-9 Displayed 

8

6

\*There is a 2 degree tilt on all pegs from base of bracket

5