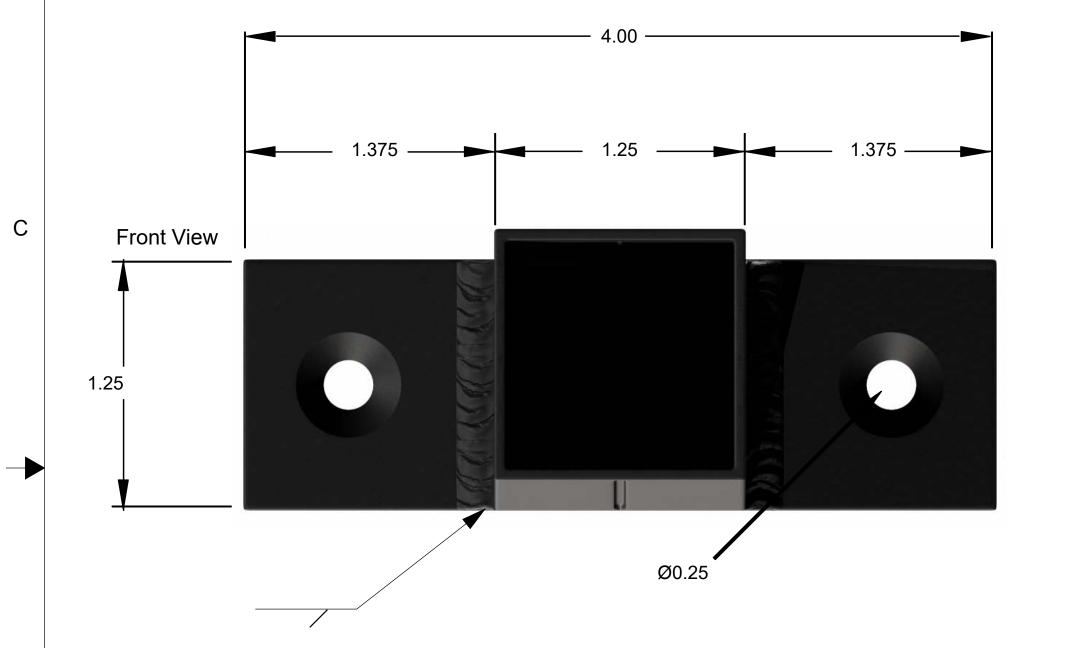

7

6

- NOTES: UNLESS OTHERWISE SPECIFIED
  1. ALL DIMENSIONS ARE THEORETICALLY SHARP.
  2. REMOVE BURRS AND BREAK ALL SHARP EDGES .03 MAX.
  3. ALL DIMENSIONS ARE IN INCHES UNLESS OTHERWISE STATED.
  4. PARTS SHALL BE FREE OF GREASE AND CUTTING FLUID.
  5. COATED WITH A BLACK RUST INHIBITOR FINISH.

| Configuration Table |        |  |  |  |  |
|---------------------|--------|--|--|--|--|
| Model               | Length |  |  |  |  |
| SFF-5               | 5"     |  |  |  |  |
| SFF-9               | 9"     |  |  |  |  |
| SFF-15              | 15"    |  |  |  |  |