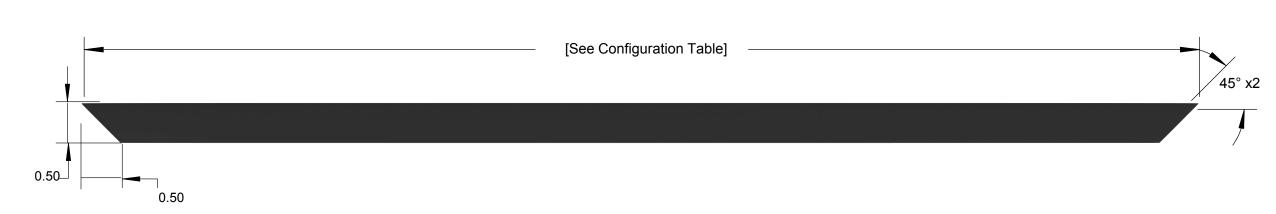

| 8                                                                                                                                                                                                                                                      | 7                                                   | 6                         |
|--------------------------------------------------------------------------------------------------------------------------------------------------------------------------------------------------------------------------------------------------------|-----------------------------------------------------|---------------------------|
| NOTES: UNLESS OTHERWISE SPECIFIED<br>1. ALL DIMENSIONS ARE THEORETICALLY SH<br>2. REMOVE BURRS AND BREAK ALL SHARP E<br>3. ALL DIMENSIONS ARE IN INCHES UNLESS (<br>4. PARTS SHALL BE FREE OF GREASE AND C<br>5. COATED WITH A BLACK RUST INHIBITOR FI | DGES .03 MAX.<br>DTHERWISE STATED.<br>UTTING FLUID. | Top View                  |
|                                                                                                                                                                                                                                                        | -                                                   | [See Configuration Table] |
|                                                                                                                                                                                                                                                        | 2.50                                                |                           |

D

|   | Configuration Table |        |  |  |  |
|---|---------------------|--------|--|--|--|
| B | Model               | Length |  |  |  |
|   | DSI-24              | 24"    |  |  |  |
|   | DSI-26              | 26"    |  |  |  |
|   | DSI-28              | 28"    |  |  |  |
| B | DSI-30              | 30"    |  |  |  |
|   | DSI-32              | 32"    |  |  |  |
| В | DSI-34              | 34"    |  |  |  |
|   | DSI-36              | 36"    |  |  |  |
| B | DSI-38              | 38"    |  |  |  |
|   | DSI-40              | 40"    |  |  |  |
|   | DSI-42              | 42"    |  |  |  |
|   | DSI-44              | 44"    |  |  |  |
|   | DSI-46              | 46"    |  |  |  |
|   | DSI-48              | 48"    |  |  |  |
|   | DSI-50              | 50"    |  |  |  |
|   | DSI-52              | 52"    |  |  |  |
| А | DSI-54              | 54"    |  |  |  |
|   | DSI-56              | 56"    |  |  |  |
|   | DSI-58              | 58"    |  |  |  |
|   | DSI-60              | 60"    |  |  |  |