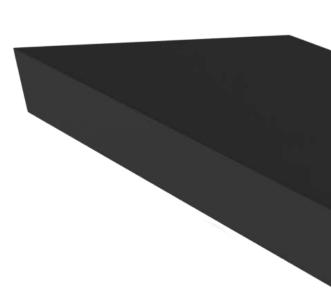

В

Angled View

| SPECIFIED      | ENGINEER                                |                                       |          |              |      | THE (  | ORIGIN | ΔΙ           |     |
|----------------|-----------------------------------------|---------------------------------------|----------|--------------|------|--------|--------|--------------|-----|
| I INCHES       | ENGINEER                                |                                       |          |              |      |        |        |              |     |
| ARE:           | ENGINEER                                |                                       |          |              |      | GRAP   |        | ACKET        |     |
| GLES           | CHECKED                                 |                                       |          | TITLE        |      |        |        |              |     |
| ° = 1°         | DRAWN                                   | SMR                                   | 01/06/21 |              |      |        |        |              |     |
|                | MANAGER APPROVAL SUPPORT BRACE, ISLAND, |                                       |          |              |      |        |        |              |     |
|                |                                         |                                       |          |              |      |        |        | •            |     |
|                |                                         | MATION ON THIS DE<br>TARY AND SHALL N |          |              | DLE- | -SIDE  | D      |              |     |
|                |                                         | , USED OR DUPLIC                      | -        | SIZE CAGE CO |      | DWG NO |        |              | REV |
| ID TOLERANCING | FOR PROCU                               | JREMENT OR                            |          |              |      | DWGNO  |        |              |     |
| REPRESENTATION |                                         | URING PURPOSES<br>SS WRITTEN CONS     |          |              |      |        | DS-xx  |              | A   |
| ECTRICAL AND   |                                         | AL GRANITE BRAC                       | -        | SCALE        |      |        |        | SHEET 1 of 1 |     |
|                |                                         | 2                                     |          |              |      |        | 1      |              |     |