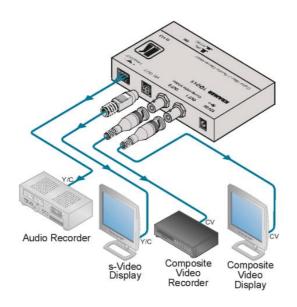

## 810

Composite Video & s-Video Color Bar/Audio Tone Generator

The 810 is a high-performance composite video and s-Video (Y/C) color bar and 1kHz audio tone generator. It outputs two composite video and one s-Video color bar signal in either NTSC or PAL, and a 1kHz audio tone simultaneously

## **TECHNICAL SPECIFICATIONS**

VIDEO OUTPUTS: 2 75% color bar on BNC connectors,  $1Vpp/75\Omega$ ; 1 75% s-Video color bar on a

4-pin connector,  $1Vpp/75\Omega$  (Y),  $0.3Vpp/75\Omega$  (C)

AUDIO OUTPUT: Unbalanced stereo audio, 1kHz, 4dBu/47Ω on a detachable 3-pin terminal block