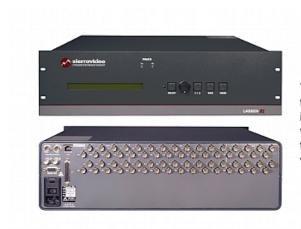

## 3232V-XL

32x32 Composite Video Matrix Switcher (No Audio)

| Ethernet - RJ-45

The Lassen XL Series offers flexibility and adaptability to any application where saving space and costs are important. 3232V-XL is a 32x32 analog composite video matrix switcher, available in a compact 3RU frame. It offers control via the front panel or remotely via RS-232 or Ethernet

## TECHNICAL SPECIFICATIONS

| Inputs    | 32 Composite Video On BNC connectors                     |
|-----------|----------------------------------------------------------|
| Outputs   | 32 Composite Video On BNC connectors                     |
| Ports     | 2 Sync: On BNC connectors                                |
|           | 1 Ethernet: On an RJ-45 connector                        |
|           | 1 RS-232/422: On a 9-pin D-sub connector                 |
|           | 2 RS-485: On male mini-XLR connectors, for control panel |
|           | 1 AC Power: On an AC power connector                     |
| Video     | Video Level: 300mV to 2.5Vpp Max                         |
|           | Impedance: 75Ω nominal                                   |
|           | Return Loss: <-30dB @ 5MHz                               |
| Enclosure | Size 19" - 3U- mounts in a standard 19" rack             |
|           | Dimensions 19" x 18.5" x 5.25" W, D, H                   |