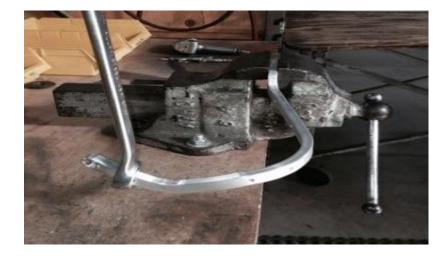

Now you can bolt the guard to the pivot pin. Depending on where you have your Flexx Handlebar positioned the guards may sit to high or low. You can easily adjust the angle or height of the guard by bending the portion of the guard that bolts to the handle either up to lower the guard or down to raise the guard. It easiest to do by placing the inner portion of the guard in a vice and twisting the rear of the guard.

In the photo below we are using a 27mm end wrench to bring the rear of the guard up, which results in the guard sitting lower.

Twisting the guard towards the back of the bar will result in raising the guard.