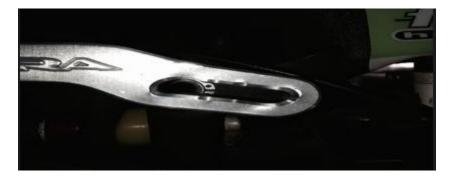

To mount CRM guards you will need to open the 8mm slot shown below where the guard bolts to the pivot pin up to 10mm. Typically you will need to elongate the hole towards the out side of the guard about 1/8".