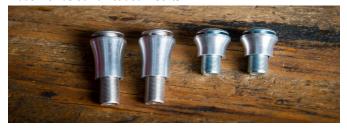

Mounting Cycra CRM guards is fairly y simple if you have not trimmed your Flexx Handlebar narrower. We do suggest using our 10mm hand guard bolt and bushing kit (CLICK HERE) to mount the guard to the pivot pin. Our 10mm button head bolt minimizes the ability for your lines to snag on the bolt head. We also suggest using threaded anchors to secure the guards to the handles. Shown below is the 10mm button head bolt and bushing kit as well as our threaded inserts.