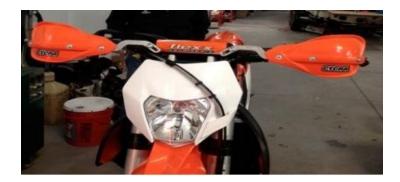

## Cycra Center Reach Mount (CRM) Instructions

We've had a lot of riders mounting Cycra's CRM guards to Flexx Handlebars lately. Below is a brief how-to. These instructions are for the Cycra CRM and CRM for Flexx Handlebars bars only. The standard Cyrcra Pro Bend guard requires and external mount to reach the pivot pin. If you have any questions to concerns please call or email us.