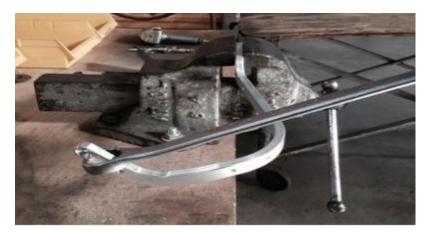

Now you can bolt the guard to the pivot pin. Depending on where you have your Flexx Handlebar positioned the guards may sit to high or low. You can easily adjust the angle or height of the guard by bending the portion of the guard that bolts to the handle either up to lower the guard or down to raise the guard. It easiest to do by placing the inner portion of the guard in a vice and twisting the rear of the guard.

In the photo below we are using a 27mm end wrench to bring the rear of the guard up, which results in the guard sitting lower.

Twisting the guard towards the back of the bar will result in raising the guard.