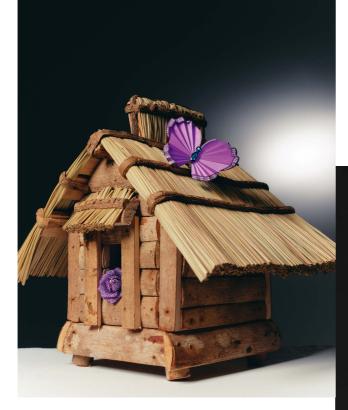

Above: CHOPARD Fairmined-white-gold, titanium, diamond and sapphire Butterfly ring and Fairmined-white-gold, titanium, diamond, sapphire and amethyst Red Carpet Collection ring. LIKHÂ takip-asin-wood, cogon-grass and twig Square Tiki birdhouse, £50, wolfandbadger.com