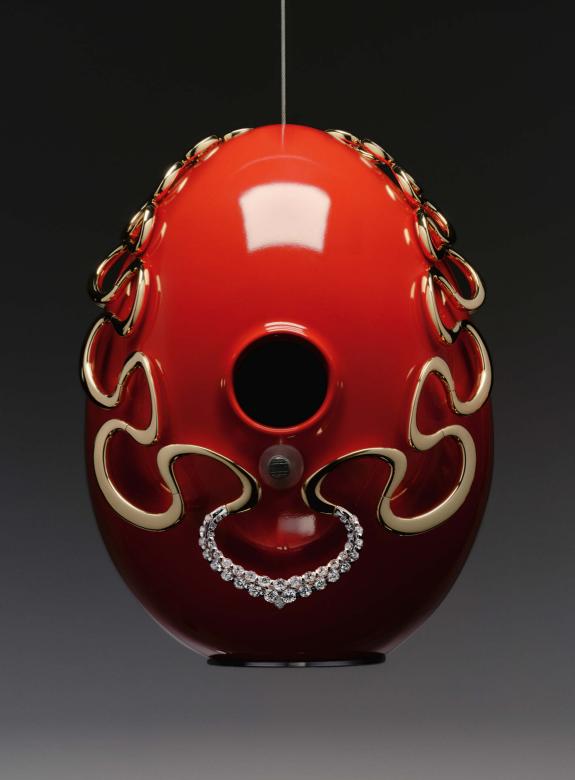

Right: BOGHOSSIAN yellow- and white-gold and diamond Merveilles Halo necklace. J SCHATZ stoneware Egg birdhouse, \$265

Left: BULGARI rose-gold, diamond and rubellite Divas' Dream High Jewellery watch. OWANTSHOOZI recycled-rubber birdhouse by Ddiddue and Juana Etcheberry, €60