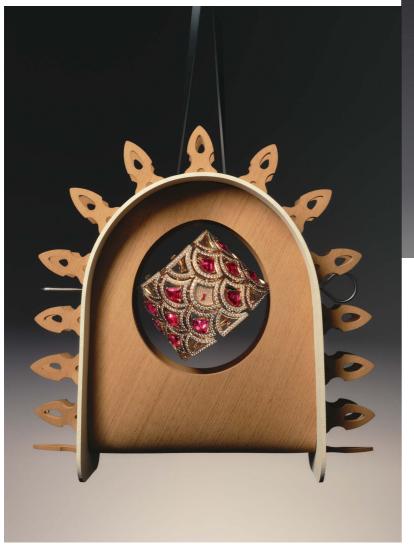

Right: BOGHOSSIAN yellow- and white-gold and diamond Merveilles Halo necklace. J SCHATZ stoneware Egg birdhouse, \$265

Left: BULGARI rose-gold, diamond and rubellite Divas' Dream High Jewellery watch. OWANTSHOOZI recycled-rubber birdhouse by Ddiddue and Juana Etcheberry, €60