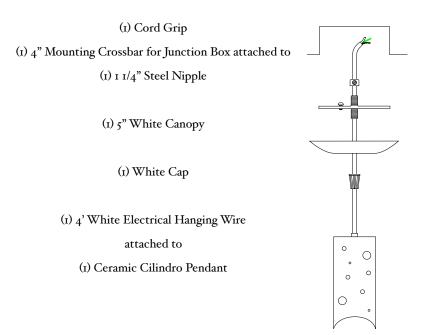

#### PARTS

Your Cilindro Pendant Canopy consists of 6 individual Parts.

Slide the White Cap, White Canopy, Mounting Crossbar and Steel Nipple, and Cord Grip over the White Electrical Hanging Wire.

Cord Grip Mounting Crossbar and Steel Nipple White Canopy White Cap