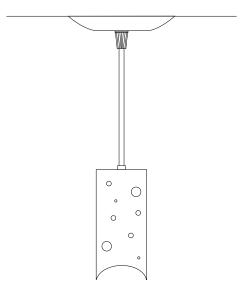

### Cilindro Pendant Vase Cap with White Electrical Cord

Wonder-Certified<sup>TM</sup>

We certify that the products we make are inspired by wonder. Each day we arrive at the studio motivated to work hard and create exceptional pieces of ceramic ware. We live to capture beauty, be surprised, and solve creative problems with innovative designs. Most importantly, we love what we do. 28,000 wonder-certified ceramic products have been sold since 2004 to satisfied customers throughout all fifty states and around the world in 14 countries. Handmade with wonder in our Boothbay Harbor studio one piece at a time.