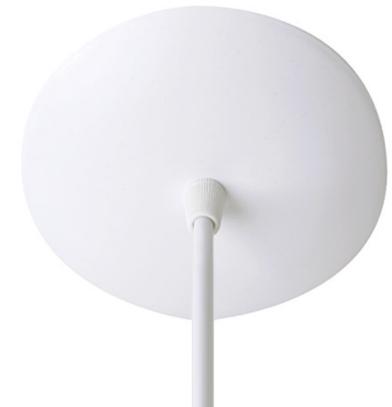

Attach the Black and White Electrical Wires to Power Source using Wire Nuts: Black Wire to Black Wire White Wire to White Wire

Attach the Green Wire to the Ground Screw on Mounting Crossbar

Slide the White Canopy up to the ceiling and secure in place by tightening the White Cap over the bottom of the Steel Nipple. Insert a light bulb into the lamp socket, turn on your electrical power and enjoy.