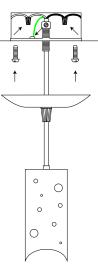

Attach the Mounting Crossbar to your Junction Box using the screws in your Junction Box. Cut any excess Electrical Wire length, strip the wire ends and attach to your power source.

Attach Mounting Crossbar to Junction Box using the screws in your Junction Box