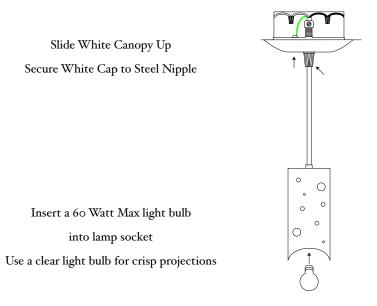

Attach the Black and White Electrical Wires to Power Source using Wire Nuts: Black Wire to Black Wire White Wire to White Wire

Attach the Green Wire to the Ground Screw on Mounting Crossbar

Slide the White Canopy up to the ceiling and secure in place by tightening the White Cap over the bottom of the Steel Nipple. Insert a light bulb into the lamp socket, turn on your electrical power and enjoy.