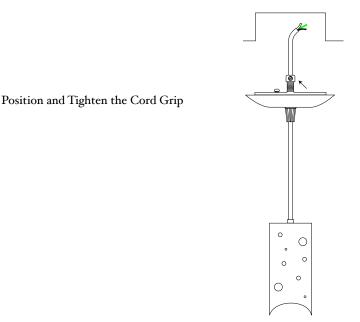

0

Decide the hanging length of your Cilindro Pendant and position the Cord Grip next to the Steel Nipple. Tighten the screw of the Cord Grip until it is securely attached to the White Electrical Hanging Wire.