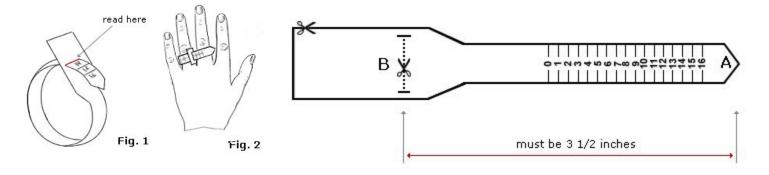

## **RING SIZER**

- 1. Print out this page.
- 2. Cut out your Ring Sizer as shown on the diagram.
- 3. Insert the sharp point marked "A" through the slot "B".
- 4. Place the Ring Sizer over your finger and pull the tab until it fits snugly.
- 5. Read the size from the scale.