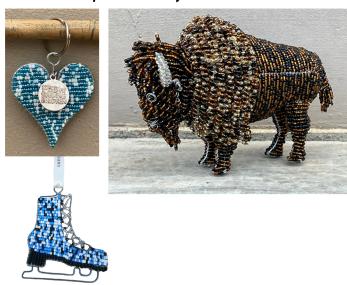

for you.

## **Empower Artisans with Custom Orders**

A custom gift is one of the most effective ways to let your employees, clients, and associates know they are valued. Gifting a custom FMSC MarketPlace item enhances the meaning by also providing empowerment to our artisans and funding FMSC MannaPack meals.

Each gift will include a MarketPlace takeaway card so your recipient can learn about FMSC MarketPlace and how their gift has supported artisans around the globe.



"Purchasing these ornaments, or other items from the MarketPlace store, is one of the easiest and most gratifying business decisions I make all year!"

Renee Storie, Home Run Inn

#### Custom metal pieces. Made out of recycled 55 gallon oil drums.







#### Custom beaded pieces. Made by Khutsala artisans in Eswatini.



### **More Information**

For more information or to place an order, contact: Kathy at kgarland@fmsc.org.