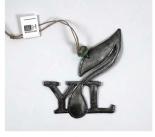

ketPlace artisans have the ability and creativity to produce custom items for you.

## **Empower Artisans with Custom Orders**

A custom gift is one of the most effective ways to let your employees, clients, and associates know they are valued. Gifting a custom FMSC MarketPlace item enhances the meaning by also providing empowerment to our artisans and funding FMSC MannaPack meals.

Each gift will include a MarketPlace takeaway card so your recipient can learn about FMSC MarketPlace and how their gift has supported artisans around the globe.



"Purchasing these ornaments, or other items from the MarketPlace store, is one of the easiest and most gratifying business decisions I make all year!"

Renee Storie, Home Run Inn

#### Custom metal pieces. Made out of recycled 55 gallon oil drums.







#### Custom beaded pieces. Made by Khutsala artisans in Eswatini.



### **More Information**

For more information or to place an order, contact: Kathy at kgarland@fmsc.org.