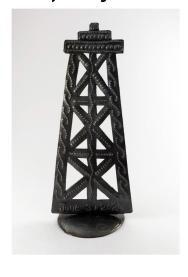

lace artisans have the ability and creativity to produce custom items for you.

## **Empower Artisans with Custom Orders**

A custom gift is one of the most effective ways to let your employees, clients, and associates know they are valued. Gifting a custom FMSC MarketPlace item enhances the meaning by also providing empowerment to our artisans and funding FMSC MannaPack meals.

Each gift will include a MarketPlace takeaway card so your recipient can learn about FMSC MarketPlace and how their gift has supported artisans around the globe.



"Purchasing these ornaments, or other items from the MarketPlace store, is one of the easiest and most gratifying business decisions I make all year!"

Renee Storie, Home Run Inn

#### Custom metal pieces. Made out of recycled 55 gallon oil drums.







#### Custom beaded pieces. Made by Khutsala artisans in Eswatini.



### **More Information**

For more information or to place an order, contact: Kathy at kgarland@fmsc.org.