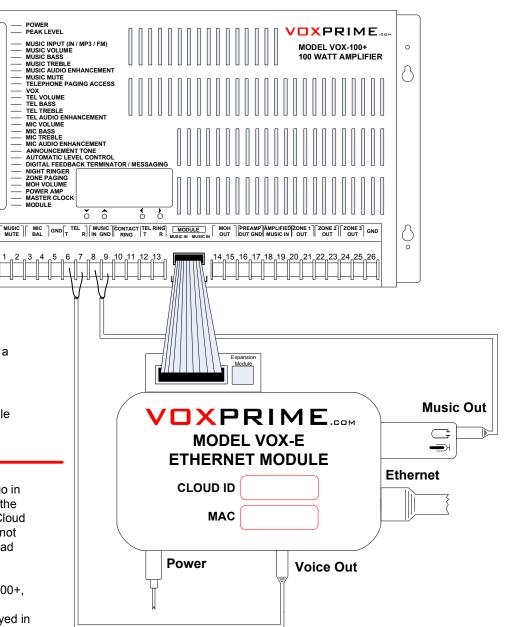

## Connections

#### Power

Connect the 5VDC power supply (micro USB connector).

#### Voice Out

Connect the 1/8" (3.5 MM) audio cable (included) to the Voice Out port and connect it to the telephone input of the VOX-100+ (terminals 6 and 7). 0

8

#### Ethernet

Connect an Ethernet cable to the module in order to connect it to the network.

#### Music Out (USB Adapter)

The VOX-E can provide a music source (MP3 player or Internet Radio) if required. Connect the other 1/8" (3.5 MM) audio cable (also included) to the Music Out of the USB Adapter and connect it to the VOX-100+ Terminal 8 & 9.

#### Expansion Module

This connector gives the possibility to connect to a future expansion module.

#### Flat Cable

Use the flat cable (included) to connect the Module to the VOX-100+ amplifier.