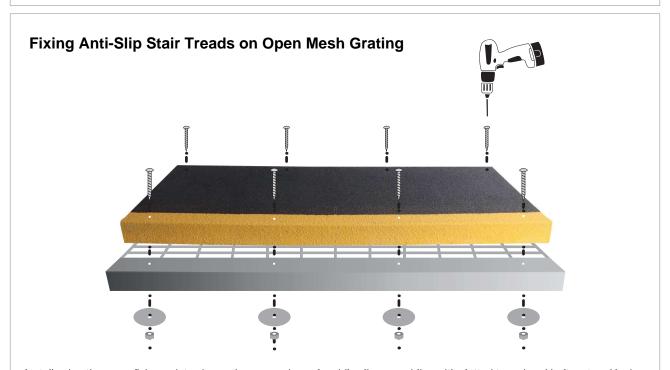

Install using the same fixing points above, then use universal saddle clip assemblies with slotted truss head bolt, nut and lock washer (all stainless steel).