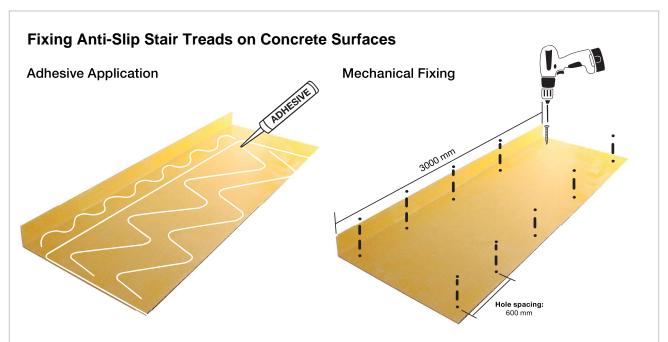

The fixing points for COBAGRiP® Stair Treads need to be in all 4 corners, with additional holes for fixings approximately every 600mm. Holes will need to be drilled 70mm in from the front edge and 60mm in from the back edge.