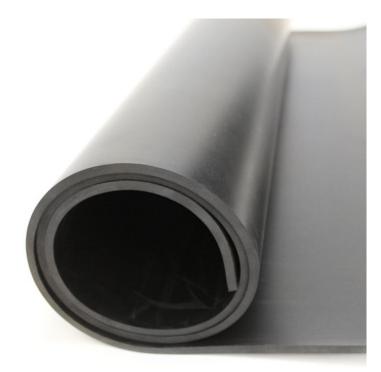

## **EPDM Rubber Sheet**

### **EPDM Rubber**

# Excellent resistance to ozone, oxidants, water and harsh weather conditions

- High performing all rounder, ideal for marine and outdoor applications.
- Common uses include; seals, o-rings, glass-run channels, radiators, garden and appliance hose, tubing, pond liners, washers, belts and electrical insulation
- 67 degrees shore A hardness.
- Tensile strength at break: 5.0 Mpa.
- Elongation at break: 300%.