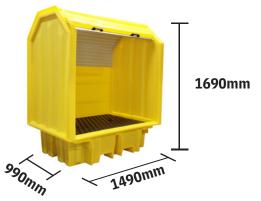

### **SPECIFICATIONS**

| CODE            | BP2HCH |
|-----------------|--------|
| HEIGHT          | 1690mm |
| LENGTH          | 1490mm |
| WIDTH           | 990mm  |
| NO OF           | 1 x    |
| CONTAINERS SUMP | 205ltr |
| CAPACITY        | 230ltr |
| COLOUR          | Yellow |
| TARE WEIGHT     | 98kg   |
| UDL             | 650kg  |