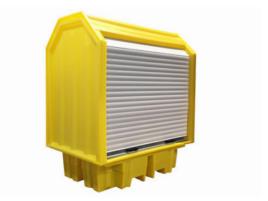

### **DESCRIPTION**

Manufactured from medium density polyethylene Sump capacity of 230ltr

Includes a steel drum cradle, hard cover and roller

- shutter door fitted with a central lock and two handles
- 1 x removable plastic grid included
- Broad range chemical compatibility
   Fully complies with all the UK Oil Storage Regulation
- Manufactured in the UK

### **FEATURES AND BENEFITS**

Suitable for outdoor use as the cover protects the bund from filling with rainwater

Fitted with a central lock and two handles for easy opening and closing.

Supplied with a cradle to allow you to store a 205ltr drum horizontally for dispensing