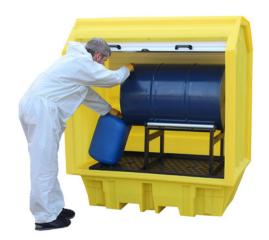

### **FEATURES AND BENEFITS**

Suitable for outdoor use as the cover protects the bund from filling with rainwater

Fitted with a central lock and two handles for easy opening and closing.

Supplied with a cradle to allow you to store a 205ltr drum horizontally for dispensing

Light-weight, durable, hardwearing and robust

Removable grid for easy cleaning

2-way forklift pockets

UV stabilised

Birmingham, B28 9AA - www.firstmats.co.uk