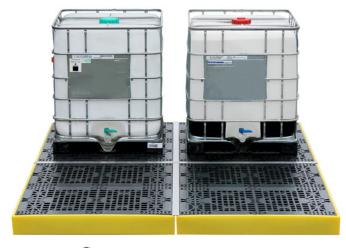

## **4-Drum Sump Floor**

Backed by our 3 year guarantee

A low profile 4-drum sump floor is only 150mm high moulded from medium density polyethylene that can be used as a stand-alone unit or combined with others to create unlimited bunded areas. Units can be joined together with plastic connectors to inter-link the sumps and the injection moulded mesh floor has a 1000kg static weight load.

## **SPECIFICATIONS**

| Length   | 1660mm           |
|----------|------------------|
| Width    | 1260mm           |
| Height   | 150mm            |
| Weight   | 38kg             |
| Sump     | 300ltr           |
| UDL      | 2000kg           |
| Approval | DIBt Z-40.22-398 |