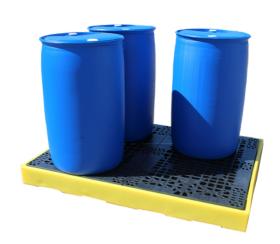

## **4-Drum Sump Floor**

Backed by our 3 year guarantee

A low profile 4-drum sump floor is only 150mm high moulded from medium density polyethylene that can be used as a stand-alone unit or combined with others to create unlimited bunded areas. Units can be joined together with plastic connectors to inter-link the sumps and the injection moulded mesh floor has a 1000kg static weight load.

You will require an appropriate size/capacity fork lift truck to offload this item from the delivery vehicle. Our standard delivery doesn't include any offloading.

- Modular workfloor area
- 100% polyethylene
- Removable plastic grid for easy clean-up
- Optional loading and unloading ramp available