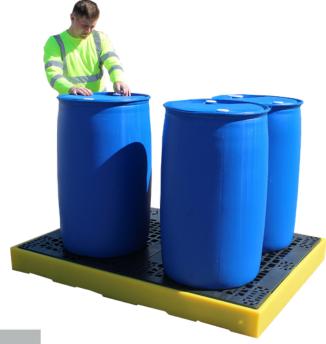

## **4-Drum Sump Floor**

Backed by our 3 year guarantee

A low profile 4-drum sump floor is only 150mm high moulded from medium density polyethylene that can be used as a stand-alone unit or combined with others to create unlimited bunded areas. Units can be joined together with plastic connectors to inter-link the sumps and the injection moulded mesh floor has a 1000kg static weight load.

You will require an appropriate size/capacity fork lift truck to offload this item from the delivery vehicle. Our standard delivery doesn't include any offloading.

- Modular workfloor area
- 100% polyethylene
- Removable plastic grid for easy clean-up
- Optional loading and unloading ramp available