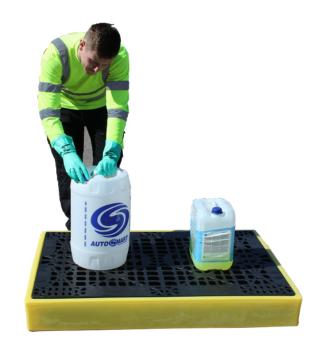

## 2-Drum Sump Floor

## Backed by our 3 year guarantee

A low profile 2-drum sump floor only 150mm high moulded from medium density polyethylene that can be used as a stand-alone unit or combined with others to create unlimited bunded areas. Units can be joined together with plastic connectors to inter-link the sumps and the injection moulded mesh floor has a 1000kg static weight load.

You may require an appropriate size/capacity fork lift truck to offload this item from the delivery vehicle. Our standard delivery doesn't include any offloading.

- Modular workfloor area
- 100% polyethylene
- Removable plastic grid for easy clean-up
- Optional loading and unloading ramp available