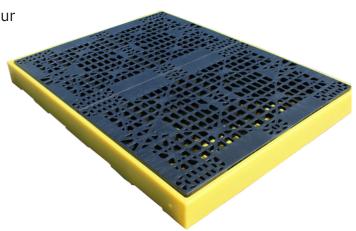

## 2-Drum Sump Floor

## Backed by our 3 year guarantee

A low profile 2-drum sump floor only 150mm high moulded from medium density polyethylene that can be used as a stand-alone unit or combined with others to create unlimited bunded areas. Units can be joined together with plastic connectors to inter-link the sumps and the injection moulded mesh floor has a 1000kg static weight load.

You may require an appropriate size/capacity fork lift truck to offload this item from the delivery vehicle. Our standard delivery doesn't include any offloading.

- Modular workfloor area
- 100% polyethylene
- Removable plastic grid for easy clean-up
- Optional loading and unloading ramp available