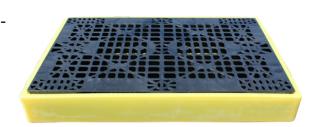

## 2-Drum Sump Floor

## Backed by our 3 year guarantee

A low profile 2-drum sump floor only 150mm high moulded from medium density polyethylene that can be used as a stand-alone unit or combined with others to create unlimited bunded areas. Units can be joined together with plastic connectors to inter-link the sumps and the injection moulded mesh floor has a 1000kg static weight load.