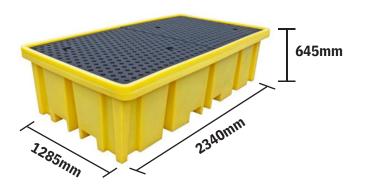

### **SPECIFICATIONS**

| CODE             | BB2FW       |
|------------------|-------------|
| HEIGHT           | 645mm       |
| LENGTH           | 2340mm      |
| WIDTH            | 1285mm      |
| NO OF CONTAINERS | 2 x 1000ltr |
| SUMP CAPACITY    | 1150ltr     |
| COLOUR           | Yellow      |
| TARE WEIGHT      | 120kg       |
| UDL              | 2500kg      |