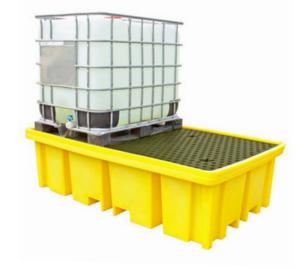

# **Double IBC Spill Pallet 4-Way Forklift Access**

# 2 x 1000ltr IBCs, 1150ltr Sump Capacty and 2500kg Load Capacity

#### **DESCRIPTION**

- Manufactured from medium density polyethylene
- Sump capacity of 1150ltr
- 2 x removable plastic grids included
- Broad range chemical compatibility
- Fully complies with all the UK Oil Storage Regulation
- Manufactured in the UK

# **FEATURES AND BENEFITS**

Easy to position 2 x IBCs wth the flat surface

Low profile, durable, hardwearing and robust

Designed to stack 4 units to minimise transport costs

2 x removable grid for easy cleaning