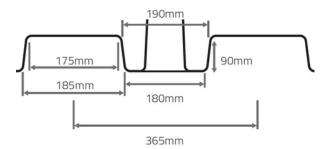

any offloading.

All sumps hold 110% of the total stored or 25% of the combined total stored (whichever is greater).

### **SPECIFICATIONS**

| CODE             | BB2FW       |
|------------------|-------------|
| HEIGHT           | 645mm       |
| LENGTH           | 2340mm      |
| WIDTH            | 1285mm      |
| NO OF CONTAINERS | 2 x 1000ltr |
| SUMP CAPACITY    | 1150ltr     |
| COLOUR           | Yellow      |
| TARE WEIGHT      | 120kg       |
| UDL              | 2500kg      |









# **FEATURES AND BENEFITS**



Easy to position 2 x IBCs wth the flat surface

Low profile, durable, hardwearing and robust

Designed to stack 4 units to minimise transport costs

2 x removable grid for easy cleaning

4-way forklift pockets

**UV** stabilised









# FORKLIFT POCKET DIMENSIONS