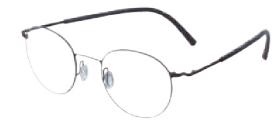

SB82109 (45 24-145) Stainless Steel MM Matte Mocha

SB82206 (49 21-145)
Stainless Steel
MB Matte Black