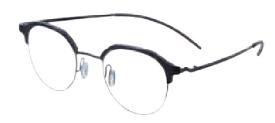

BP Brushed Pink

SB82302 (48 = 22-145)

Stainless Steel MM Matte Mocha

**SB82303 (48**□**22-145)** Stainless Steel

MM Matte Mocha

SB82304 (48□22-145) Acetate / Stainless Steel KGH – MB Khaki Gradient / Matte Black