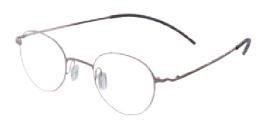

BP Brushed Pink

SB82302 (48 = 22-145)

Stainless Steel MM Matte Mocha

**SB82303 (48**□**22-145)** Stainless Steel

MM Matte Mocha

SB82304 (48□22-145) Acetate / Stainless Steel KGH – MB Khaki Gradient / Matte Black