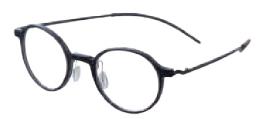

### = STEEL BROWN

**SB82209 (49**□**21-145)** Acetate / Stainless Steel

TBU-MM Trans Burgundy / Matte Mocha

SB82210 (46□23-145) Acetate / Stainless Steel

TBK-GY Trans Black / Gray

**SB82301 (45**□**23-145)** Stainless Steel