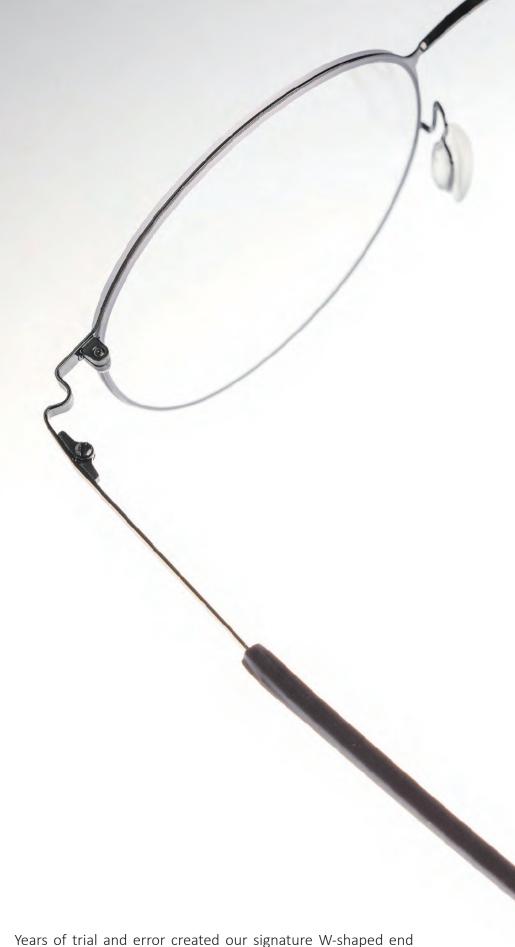

Years of trial and error created our signature W-shaped end piece to optimize the fit. Our end-piece adheres to the unique shape of the wearer's head by evenly dispersing the physical stress of the glasses. A subtle curve that's invisible from most angles is our finishing touch for ultimate comfort.