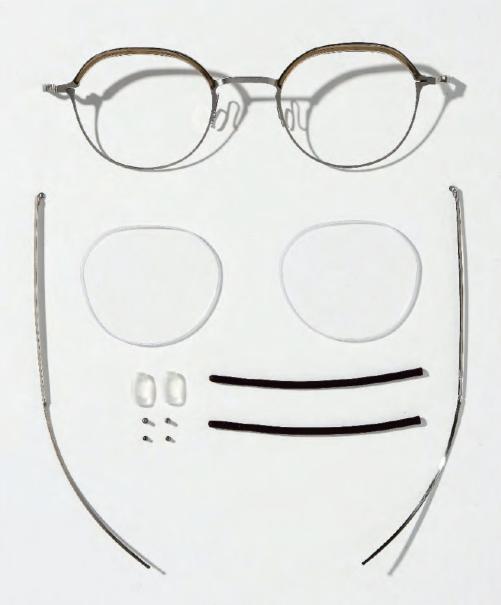

# Materials and Sourcing

Steel Brown uses wafer-thin durable stainless steel and Italian acetate made by Mazzucchelli, a worldwide leader in the manufacturing and distribution of Cellulose Acetate.

Steel Brown is designed by our in-house designers based in Washington D.C. and Seoul with the internationally award-winning German eyeglass designer Wolfgang Proksch, creating the most technically and aesthetically sound eyewear.

All frames are handcrafted in Germany using medical grade stainless steel and then coated in PVD (physical vapor deposition). This process, also used in luxury watches, protects against scratches and blemishes.