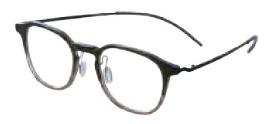

### = STEEL BROWN

**SB82209 (49**□**21-145)** Acetate / Stainless Steel

TBU-MM Trans Burgundy / Matte Mocha

SB82210 (46□23-145) Acetate / Stainless Steel

TBK-GY Trans Black / Gray

**SB82301 (45**□**23-145)** Stainless Steel