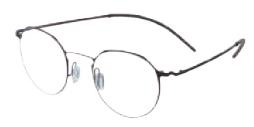

SB82305 (48 22-145)
Acetate / Stainless Steel
TGY – GY Trans Gray / Gray

SB82307 (56□16-145) Stainless Steel GY Gray

SB82009 (52□18-145) Stainless Steel MB Matte Black

SB82108 (49 21-145) Stainless Steel BP Brushed Pink