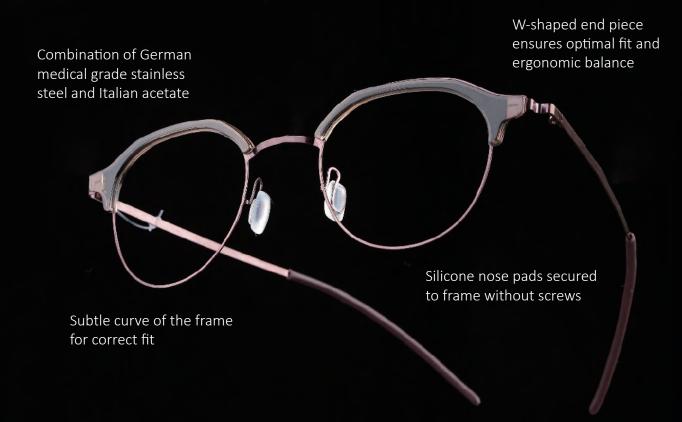

# Materials and Sourcing

Steel Brown uses wafer-thin durable stainless steel and Italian acetate made by Mazzucchelli, a worldwide leader in the manufacturing and distribution of Cellulose Acetate.

Steel Brown is designed by our in-house designers based in Washington D.C. and Seoul with the internationally award-winning German eyeglass designer Wolfgang Proksch, creating the most technically and aesthetically sound eyewear.

Years of trial and error created our signature W-shaped end piece to optimize the fit. Our end-piece adheres to the unique shape of the wearer's head by evenly dispersing the physical stress of the glasses. A subtle curve that's invisible from most angles is our finishing touch for ultimate comfort.

To make our frames as light as possible, we minimize the number of pieces used. Steel Brown nose pads use silicone for its lightweight property, and no screws are used to secure it to the frame.