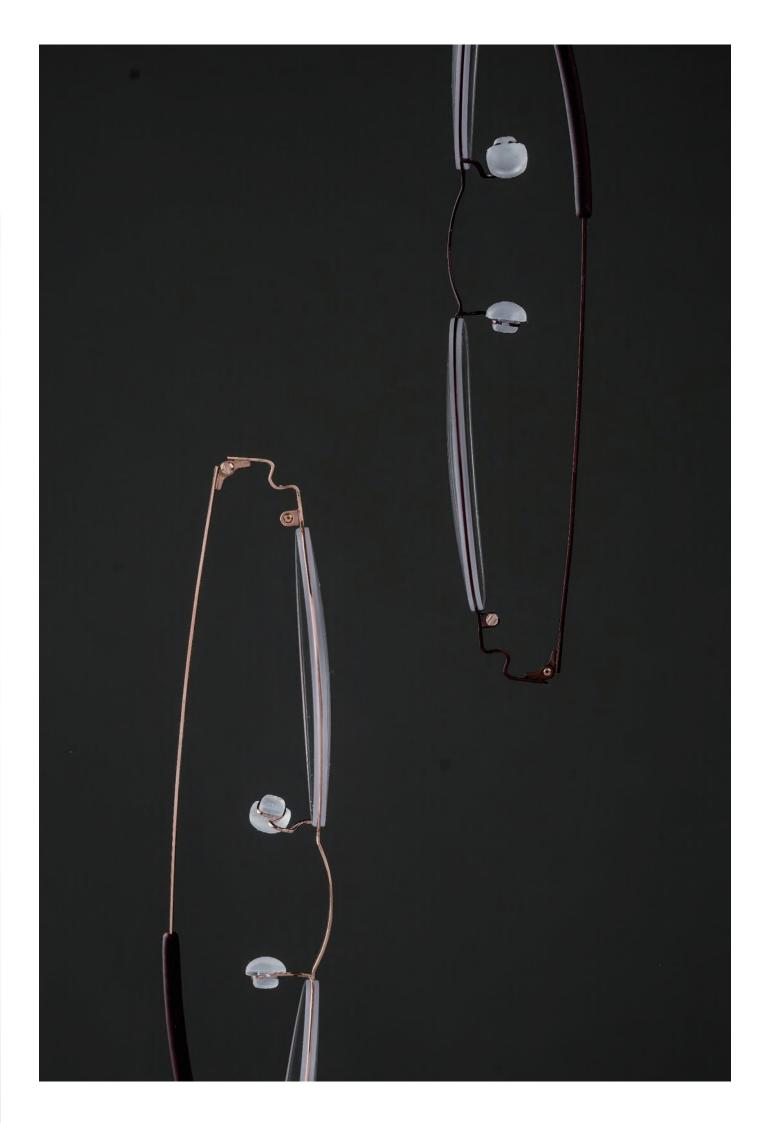

Years of trial and error created our signature W-shaped end piece to optimize the fit. Our end-piece adheres to the unique shape of the wearer's head by evenly dispersing the physical stress of the glasses. A subtle curve that's invisible from most angles is our finishing touch for ultimate comfort.

To make our frames as light as possible, we minimize the number of pieces used. Steel Brown nose pads use silicone for its lightweight property, and no screws are used to secure it to the frame.