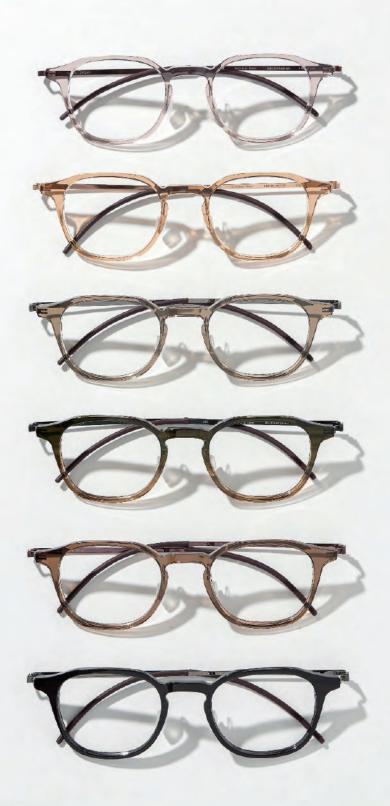

### = STEEL BROWN

**SB82209 (49**□**21-145)** Acetate / Stainless Steel

TBU-MM Trans Burgundy / Matte Mocha

SB82210 (46□23-145) Acetate / Stainless Steel

TBK-GY Trans Black / Gray

**SB82301 (45**□**23-145)** Stainless Steel

BP Brushed Pink

SB82302 (48 = 22-145)

Stainless Steel MM Matte Mocha

**SB82303 (48**□**22-145)** Stainless Steel

MM Matte Mocha

SB82304 (48□22-145) Acetate / Stainless Steel KGH – MB Khaki Gradient / Matte Black

SB82305 (48 22-145)
Acetate / Stainless Steel
TGY – GY Trans Gray / Gray

SB82307 (56□16-145) Stainless Steel GY Gray

SB82009 (52□18-145) Stainless Steel MB Matte Black

SB82108 (49 21-145) Stainless Steel BP Brushed Pink

SB82109 (45 24-145) Stainless Steel MM Matte Mocha

SB82206 (49 21-145)
Stainless Steel
MB Matte Black