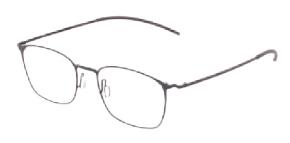

SB82109 (45 24-145) Stainless Steel MM Matte Mocha

SB82206 (49 21-145)
Stainless Steel
MB Matte Black