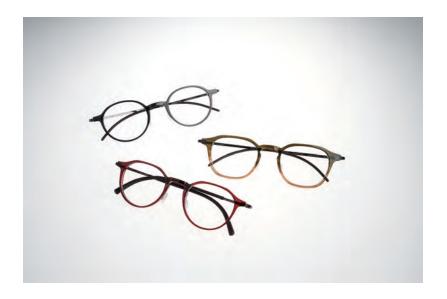

### = STEEL BROWN

**SB82209 (49**□**21-145)** Acetate / Stainless Steel

TBU-MM Trans Burgundy / Matte Mocha

SB82210 (46□23-145) Acetate / Stainless Steel

TBK-GY Trans Black / Gray

**SB82301 (45**□**23-145)** Stainless Steel

BP Brushed Pink

SB82302 (48 = 22-145)

Stainless Steel MM Matte Mocha

**SB82303 (48**□**22-145)** Stainless Steel

MM Matte Mocha

SB82304 (48□22-145) Acetate / Stainless Steel KGH – MB Khaki Gradient / Matte Black

SB82305 (48 22-145)
Acetate / Stainless Steel
TGY – GY Trans Gray / Gray

SB82307 (56□16-145) Stainless Steel GY Gray

SB82009 (52□18-145) Stainless Steel MB Matte Black

SB82108 (49 21-145) Stainless Steel BP Brushed Pink

SB82109 (45 24-145) Stainless Steel MM Matte Mocha

SB82206 (49 21-145)
Stainless Steel
MB Matte Black