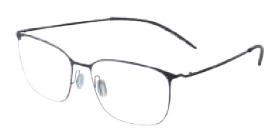

SB82305 (48 22-145)
Acetate / Stainless Steel
TGY – GY Trans Gray / Gray

SB82307 (56□16-145) Stainless Steel GY Gray

SB82009 (52□18-145) Stainless Steel MB Matte Black

SB82108 (49 21-145) Stainless Steel BP Brushed Pink