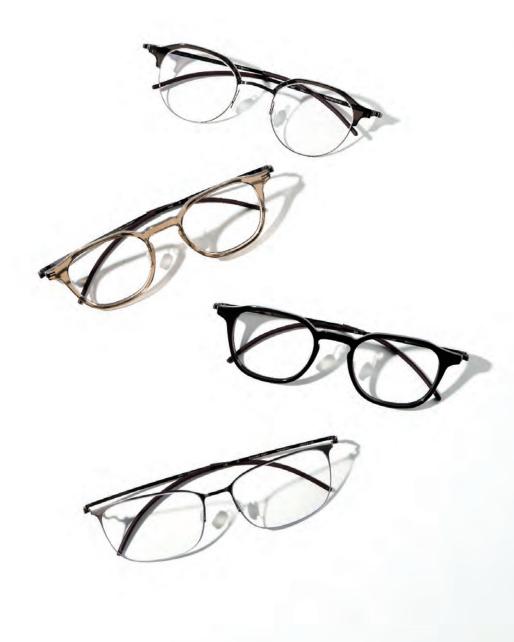

### = STEEL BROWN

**SB82209 (49**□**21-145)** Acetate / Stainless Steel

TBU-MM Trans Burgundy / Matte Mocha

SB82210 (46□23-145) Acetate / Stainless Steel

TBK-GY Trans Black / Gray

**SB82301 (45**□**23-145)** Stainless Steel

BP Brushed Pink

SB82302 (48 = 22-145)

Stainless Steel MM Matte Mocha

**SB82303 (48**□**22-145)** Stainless Steel

MM Matte Mocha

SB82304 (48□22-145) Acetate / Stainless Steel KGH – MB Khaki Gradient / Matte Black

SB82305 (48 22-145)
Acetate / Stainless Steel
TGY – GY Trans Gray / Gray

SB82307 (56□16-145) Stainless Steel GY Gray

SB82009 (52□18-145) Stainless Steel MB Matte Black

SB82108 (49 21-145) Stainless Steel BP Brushed Pink

SB82109 (45 24-145) Stainless Steel MM Matte Mocha

SB82206 (49 21-145)
Stainless Steel
MB Matte Black