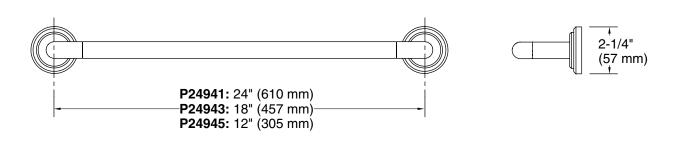

## **FEATURES**

- Solid brass construction for durability and reliability
- Includes hex wrench for installation
- Complements the Pure Paletta collection

P24941, P24943, P24945

| SPECIFIED MODEL |                             |                      |                      |
|-----------------|-----------------------------|----------------------|----------------------|
| Model           | Description                 | Finishes             |                      |
| P24941-00       | Pure Paletta Towel Bar, 24" | ☐ CP Polished Chrome | ☐ SN Polished Nickel |
| P24943-00       | Pure Paletta Towel Bar, 18" | ☐ CP Polished Chrome | ☐ SN Polished Nickel |
| P24945-00       | Pure Paletta Towel Bar, 12" | ☐ CP Polished Chrome | ☐ SN Polished Nickel |