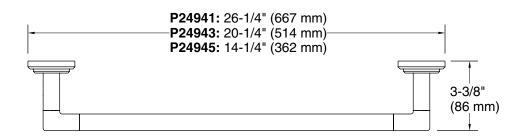

## **FEATURES**

- Solid brass construction for durability and reliability
- Includes hex wrench for installation
- Complements the Pure Paletta collection

P24941, P24943, P24945

| SPECIFIED MODEL |                             |                      |                      |
|-----------------|-----------------------------|----------------------|----------------------|
| Model           | Description                 | Finishes             |                      |
| P24941-00       | Pure Paletta Towel Bar, 24" | ☐ CP Polished Chrome | ☐ SN Polished Nickel |
| P24943-00       | Pure Paletta Towel Bar, 18" | ☐ CP Polished Chrome | ☐ SN Polished Nickel |
| P24945-00       | Pure Paletta Towel Bar, 12" | ☐ CP Polished Chrome | ☐ SN Polished Nickel |