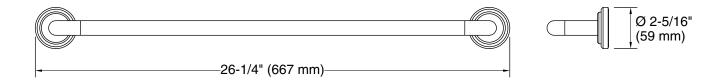

## Pure Paletta by Laura Kirar Towel Bar, 24" P24941-00

## Pure Paletta by Laura Kirar Towel Bar, 24" P24941-00

Technical Information
All product dimensions are nominal.

Material:

Brass