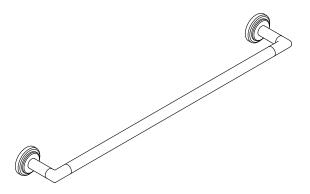

## Pure Paletta by Laura Kirar Towel Bar, 24" P24941-00

### Features

- High-quality solid brass construction for durability and reliability
- Includes hex wrench for installation
- 12" towel bar available for projects