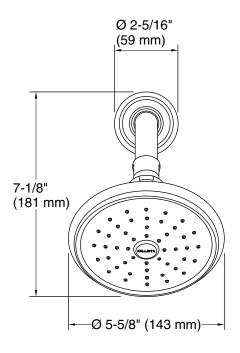

## Bellis Air-Induction Showerhead with Arm

## **FEATURES**

- Solid brass construction for durability and reliability
- Sprayface resists hard water build-up and is easy to clean
- 1.75 gal/min (6.6 l/min) flow rate
- Complements the Bellis collection