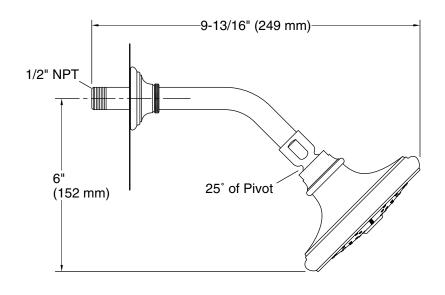

## Bellis Air-Induction Showerhead with Arm

## **FEATURES**

- Solid brass construction for durability and reliability
- Sprayface resists hard water build-up and is easy to clean
- 1.75 gal/min (6.6 l/min) flow rate
- Complements the Bellis collection