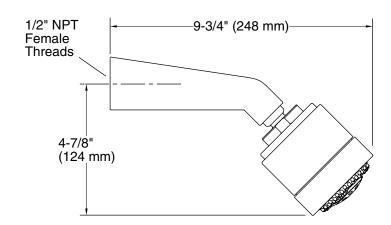

## Taper™

## Multi-Function Showerhead with Arm

## **FEATURES**

- Solid brass construction for durability and reliability
- Sprayface resists hard water build-up and is easy to clean
- 1.75 gal/min (6.6 l/min) flow rate
- Three spray options available with a simple turn (wide coverage spray, rhythmic pulse spray, and soft aerated spray)
- Complements the Taper collection

## CODES/STANDARDS APPLICABLE

Specified model meets or exceeds the following:

- ASME A112.18.1/CSA B125.1
- EPA WaterSense® (Pending)

| SPECIFIED MODEL |                                          |                      |                    |                     |               |
|-----------------|------------------------------------------|----------------------|--------------------|---------------------|---------------|
| Model           | Description                              | Finishes             |                    |                     |               |
| P24840-00       | Taper Multi-Function Showerhead with Arm | ☐ CP Polished Chrome | ☐ AD Nickel Silver | ☐ AG Brushed Nickel | ☐ GN Gunmetal |