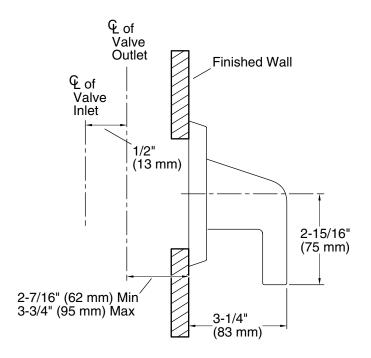

| SPECIFIED MODEL   |                                               |                    |                     |                   |               |
|-------------------|-----------------------------------------------|--------------------|---------------------|-------------------|---------------|
| Model             | Description                                   | Finishes           |                     |                   |               |
| P24823-LV         | Taper Volume Control Valve Trim, Lever Handle | CP Polished Chrome | AD Nickel<br>Silver | AG Brushed Nickel | ☐ GN Gunmetal |
| Required Rough-in |                                               |                    |                     |                   |               |
| P29527-00         | 1/2" Volume Control                           | □ NA               |                     |                   |               |
| P29528-00         | 3/4" Volume Control                           | □ NA               |                     |                   |               |