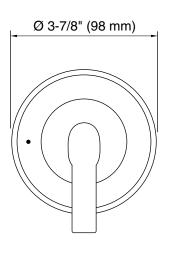

| SPECIFIED MODEL   |                                               |                    |                     |                   |               |
|-------------------|-----------------------------------------------|--------------------|---------------------|-------------------|---------------|
| Model             | Description                                   | Finishes           |                     |                   |               |
| P24823-LV         | Taper Volume Control Valve Trim, Lever Handle | CP Polished Chrome | AD Nickel<br>Silver | AG Brushed Nickel | ☐ GN Gunmetal |
| Required Rough-in |                                               |                    |                     |                   |               |
| P29527-00         | 1/2" Volume Control                           | □ NA               |                     |                   |               |
| P29528-00         | 3/4" Volume Control                           | □ NA               |                     |                   |               |