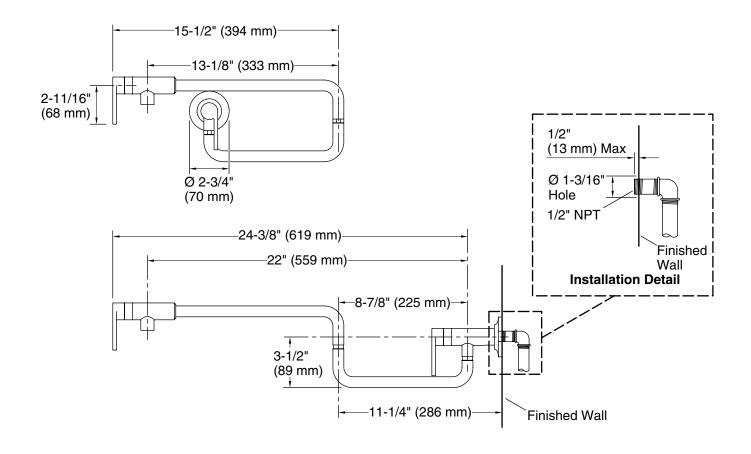

## **FEATURES**

- Solid metal construction for durability and reliability
- Patented streamline hinge technology
- Quarter-turn washerless ceramic disc valve
- Extensive 22" (559 mm) reach capability
- Complements the Juxtapose kitchen faucet collection

## CODES/STANDARDS APPLICABLE

P23181

Specified model meets or exceeds the following:

- ASME A112.18.1/CSA B125.1
- NSF/ANSI 61
- NSF/ANSI 372
- All applicable US Federal and State material regulations

| SPECIFIED MODEL |                                                            |                      |                |                  |
|-----------------|------------------------------------------------------------|----------------------|----------------|------------------|
| Model           | Description                                                | Finishes             |                |                  |
| P23181-00       | Juxtapose Wall-Mount Pot Filler                            | ☐ CP Polished Chrome | ☐ VS Stainless | ☐ BL Matte Black |
| P23181-2MB      | Juxtapose Wall-Mount Pot Filler w/Brushed<br>Brass Accents | ☐ BL Matte Black     |                |                  |