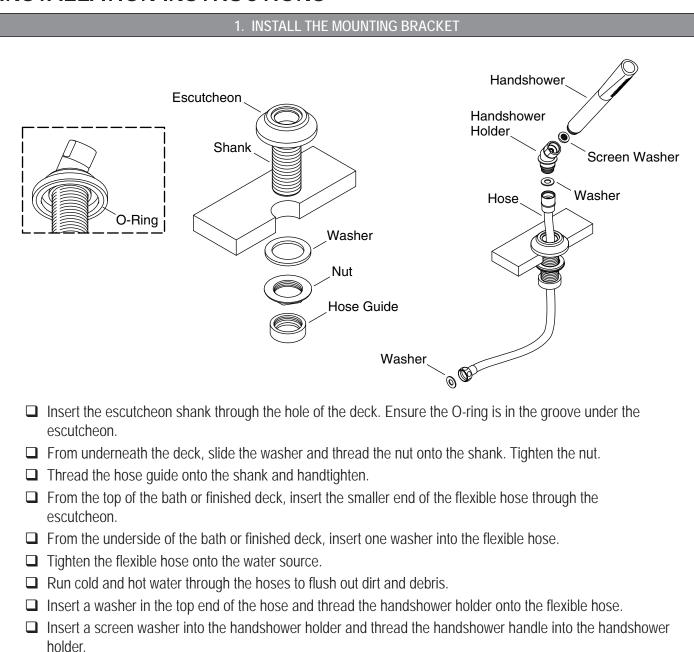

## INSTALLATION INSTRUCTIONS

☐ To avoid kinking, remove any twists or loops in the hose.

☐ Check for leaks and for smooth operation. Perform any necessary repairs or adjustments.

1213841-2-**D** 3 of 3