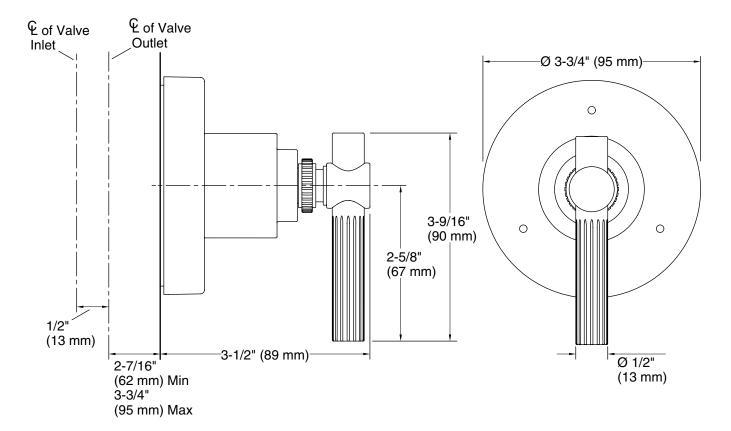

## FEATURES

- Brass construction for durability and reliability
- Allows user to direct water flow
- Pairs with a 2- or 3-way transfer valve configuration
- Single lever handle controls flow to outlets
- 120 degree handle rotation with 2-outlet operation
- 360 degree handle rotation with 3-outlet operation
- Unlacquered Brass (ULB): available only in North America and United Kingdom
- Complements the Central Park West collection

## P21385