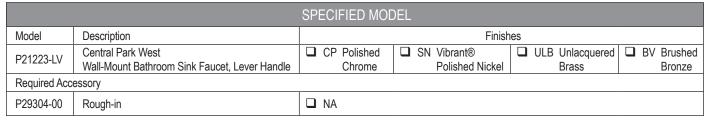

## Central Park West™ Wall-Mount Bathroom Sink Faucet

**ADA** 

## **FEATURES**

- Brass construction for durability and reliability
- Quarter-turn washerless ceramic disc valves
- Includes Soft Touch drain
- 1.2 gal/min (4.5 l/min) maximum flow rate
- 7" (178 mm) spout reach
- Unlacquered Brass (ULB): available only in North America and United Kingdom
- Complements the Central Park West collection

## CODES/STANDARDS APPLICABLE

Specified model meets or exceeds the following:

- ADA\*
- ASME A112.18.1/CSA B125.1
- CSA B651\*
- EPA WaterSense®
- ICC/ANSI A117.1
- NSF 61
- OBC\*
- All applicable US Federal and State material regulations
- \* Compliant when installed to the specific requirement of this regulation