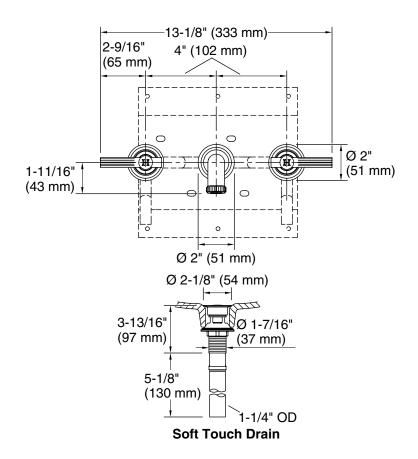

## **FEATURES**

- Brass construction for durability and reliability
- Quarter-turn washerless ceramic disc valves
- Includes Soft Touch drain
- 1.2 gal/min (4.5 l/min) maximum flow rate
- 7" (178 mm) spout reach
- Unlacquered Brass (ULB): available only in North America and United Kingdom
- Complements the Central Park West collection