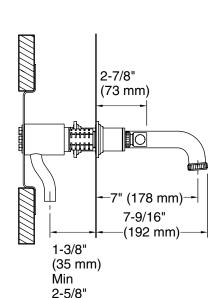

## **FEATURES**

- Brass construction for durability and reliability
- Quarter-turn washerless ceramic disc valves
- Includes Soft Touch drain
- 1.2 gal/min (4.5 l/min) maximum flow rate
- 7" (178 mm) spout reach
- Unlacquered Brass (ULB): available only in North America and United Kingdom
- Complements the Central Park West collection

(67 mm)

Max

We reserve the right to make revisions without notice in the design of products or in packaging unless this right has specifically been waived at the time the order is accepted.

P21223

**OBC** 