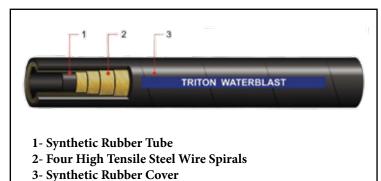

## WB-Waterblast Hose 15,000 PSI

**Tube:** Oil resistant, synthetic rubber **Reinforcement:** Multiple Spiral Technology **Cover:** Oil and weather resistant synthetic rubber **Temperature:** -40° F / +213° F, Intermittent use up to 250° F