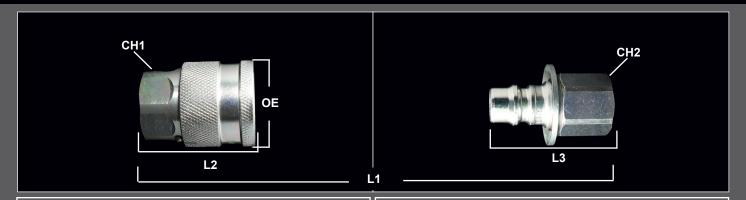

#### **DIMENSIONAL & PRESSURE RATING DATA**

| Body<br>Size | CH1 | CH2 | OE   | L1   | L2   | L3   | Flow Rate<br>@ 14.7 PSI<br>(GPM)<br>(Connected) | Max Working<br>(PSI) |
|--------------|-----|-----|------|------|------|------|-------------------------------------------------|----------------------|
| 08           | .75 | .75 | 1.38 | 2.07 | 1.03 | 2.35 | Unvalved                                        | 10,000               |

units: inches