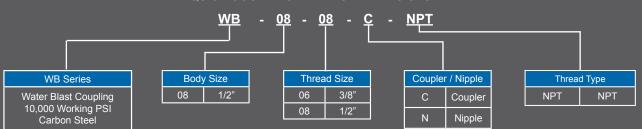

PSI
- Unvalved
- High strength steel bar stock
- Stainless steel internals
- Latch technology

## Applications

· Waterblast Markets

#### **MATERIALS**

Body: Carbon steel and stainless steel

internals

Finishing: Trivalent chrome plating

Seals: NBR standard seals

Threads: NPT

#### **DIMENSIONAL & PRESSURE RATING DATA**

| Body<br>Size | CH1 | CH2 | OE   | L1   | L2   | L3   | Flow Rate<br>@ 14.7 PSI<br>(GPM)<br>(Connected) | Max Working<br>(PSI) |
|--------------|-----|-----|------|------|------|------|-------------------------------------------------|----------------------|
| 08           | .75 | .75 | 1.38 | 2.07 | 1.03 | 2.35 | Unvalved                                        | 10,000               |

units: inches

#### ORDERING INFORMATION

QUICK COUPLING PART NUMBERING SYSTEM: