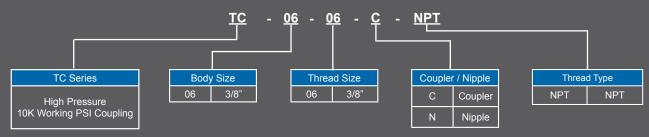

signed to work at 10,000 PSI
- True push pull to connect
- Fast connecting and disconnecting
- High pressure jacks
- Torque equipment
- Rescue Tools

#### **MATERIALS**

Body: Carbon steel

Finishing: ZN-Fe (CRIII) Plating Seals: NBR standard seals

Threads: NPT

#### **MAJOR INTERCHANGES**

Parker 1141

## **DIMENSIONAL & PRESSURE RATING DATA**

| Body<br>Size | CH1 | CH2 | L1   | L2   | L3   | Flow Rate<br>@ 14.7 PSI<br>(GPM)<br>(Connected) | Max Working<br>(PSI) |
|--------------|-----|-----|------|------|------|-------------------------------------------------|----------------------|
| 06           | .94 | .94 | 1.81 | 1.26 | 3.12 | 5                                               | 10,000               |

units: inches

#### ORDERING INFORMATION

QUICK COUPLING PART NUMBERING SYSTEM: