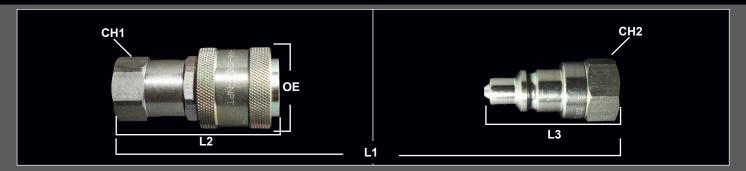

## **DIMENSIONAL & PRESSURE RATING DATA**

| Body<br>Size | CH1 | CH2 | L1   | L2   | L3   | Flow Rate<br>@ 14.7 PSI<br>(GPM)<br>(Connected) | Max Working<br>(PSI) |
|--------------|-----|-----|------|------|------|-------------------------------------------------|----------------------|
| 06           | .94 | .94 | 1.81 | 1.26 | 3.12 | 5                                               | 10,000               |

units: inches