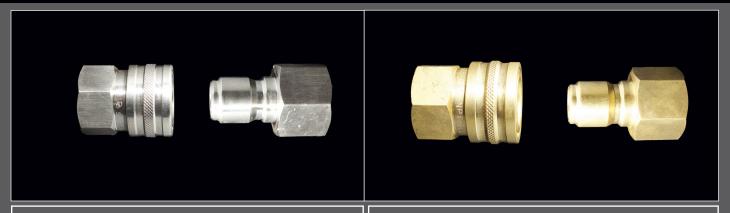

# ST SERIES QUICK COUPLINGS

Straight Thru - Unvalved Sizes: 1/4" thru 1-1/4"

#### Features and Benefits

- Brass and Stainless
- Unvalved
- Radial locking balls

#### **MATERIALS**

Body: Brass and 316 SS Seals: NBR standard seals

Threads: NPT