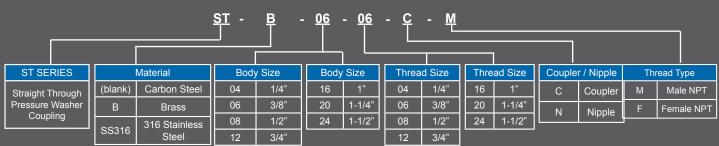

RATING DATA**

| Body<br>Size | Steel Working PSI | Brass Working PSI | 304 SS Working PSI |
|--------------|-------------------|-------------------|--------------------|
| 04           | 5,500             | 5,200             | 6,700              |
| 06           | 3,500             | 2,700             | 5,500              |
| 08           | 2,700             | 2,200             | 3,000              |
| 12           | 2,000             | 1,700             | 3,000              |
| 16           | 2,000             | 1,200             | 1,700              |
| 20           | -                 | 1,700             | -                  |
| 24           | -                 | 1,400             | -                  |

units: inches

#### ORDERING INFORMATION

QUICK COUPLING PART NUMBERING SYSTEM: