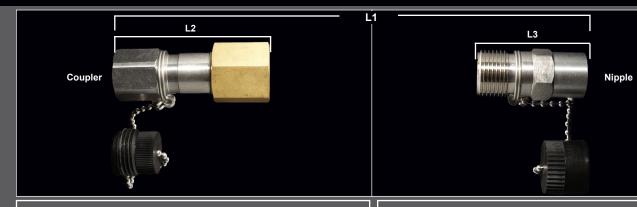

#### **MATERIALS**

Body: 316 Stainless Steel body with

brass hex sleeve

Accessories: Plastic cap and dust plug

included

#### **DIMENSIONAL & PRESSURE RATING DATA**

| Body<br>Size | CH1 | CH2 | L1   | L2   | L3   | Flow Rate<br>@ 14.7 PSI<br>(GPM)<br>(Connected) | Max Working<br>(PSI) |
|--------------|-----|-----|------|------|------|-------------------------------------------------|----------------------|
| 04           | .98 | .87 | 4.68 | 2.70 | 1.98 | 3                                               | 10,000               |

units: inches