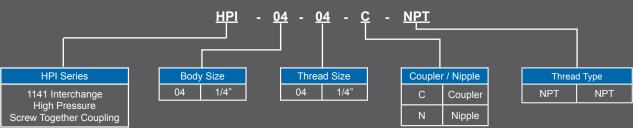

Benefits

- Screw to connect
- 10,000 PSI

## **Applications**

- Instrumentation
- Torque Gauges
- Dual Scale Gauges
- Hydraulics

#### **MATERIALS**

Body: 316 Stainless Steel body with

brass hex sleeve

Accessories: Plastic cap and dust plug

included

#### **MAJOR INTERCHANGES**

Parker 1141

#### **DIMENSIONAL & PRESSURE RATING DATA**

| Body<br>Size | CH1 | CH2 | L1   | L2   | L3   | Flow Rate<br>@ 14.7 PSI<br>(GPM)<br>(Connected) | Max Working<br>(PSI) |
|--------------|-----|-----|------|------|------|-------------------------------------------------|----------------------|
| 04           | .98 | .87 | 4.68 | 2.70 | 1.98 | 3                                               | 10,000               |

units: inches

#### **ORDERING INFORMATION**

QUICK COUPLING PART NUMBERING SYSTEM: