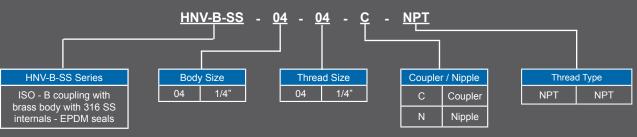

sign

# **Applications**

- Designed for carpet cleaners and car wash systems
- EPDM seals withstand soaps, chemicals and high temperatures
- \* Do not use for petroleum based fluids!!

#### **MATERIALS**

Body: Brass with SS internals

Seals: EPDM seals

Threads: NPT

## **DIMENSIONAL & PRESSURE RATING DATA**

| Body<br>Size | CH1  | CH2  | OE    | L1   | L2    | L3    | Flow Rate<br>@ 14.7 PSI<br>(GPM)<br>(Connected) | Max Working<br>(PSI) |
|--------------|------|------|-------|------|-------|-------|-------------------------------------------------|----------------------|
| 04           | .742 | .754 | 1.181 | 2.81 | 2.226 | 1.536 | 3                                               | 2,700                |

units: inches

#### ORDERING INFORMATION

QUICK COUPLING PART NUMBERING SYSTEM: