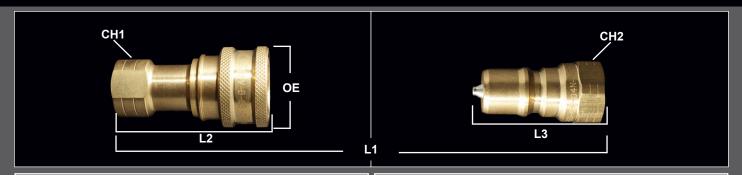

## **DIMENSIONAL & PRESSURE RATING DATA**

| Body<br>Size | CH1  | CH2  | OE    | L1   | L2    | L3    | Flow Rate<br>@ 14.7 PSI<br>(GPM)<br>(Connected) | Max Working<br>(PSI) |
|--------------|------|------|-------|------|-------|-------|-------------------------------------------------|----------------------|
| 04           | .742 | .754 | 1.181 | 2.81 | 2.226 | 1.536 | 3                                               | 2,700                |

units: inches