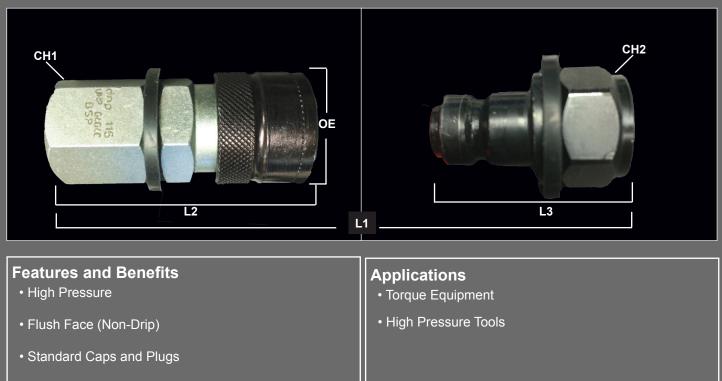

## **DIMENSIONAL & PRESSURE RATING DATA**

| Body<br>Size | CH1  | CH2  | OE   | L1   | L2   | L3   | Flow Rate<br>(GPM) | Max Working<br>(PSI) | End<br>Type |
|--------------|------|------|------|------|------|------|--------------------|----------------------|-------------|
| 1/4"         | .944 | .865 | 1.10 | 2.42 | 1.51 | 3.19 | 1.60               | 20,000               | Female      |

units: inches