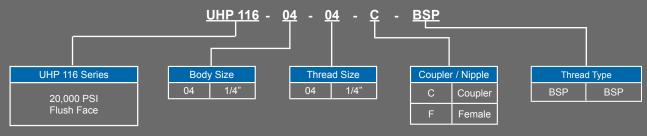

## **116 UHP SERIES QUICK COUPLINGS**

Ultra High Pressure



- BSPP Threads
- Tested with Helium @ low and high pressure

## MATERIALS

Body: High resistance steel Finishing: Zn-Fe (Cr111) Seals: NBR Threads: Female BSPP

## **DIMENSIONAL & PRESSURE RATING DATA**

| Body<br>Size | CH1  | CH2  | OE   | L1   | L2   | L3   | Flow Rate<br>(GPM) | Max Working<br>(PSI) | End<br>Type |
|--------------|------|------|------|------|------|------|--------------------|----------------------|-------------|
| 1/4"         | .944 | .865 | 1.10 | 2.42 | 1.51 | 3.19 | 1.60               | 20,000               | Female      |

units: inches

## **ORDERING INFORMATION** -

QUICK COUPLING PART NUMBERING SYSTEM: