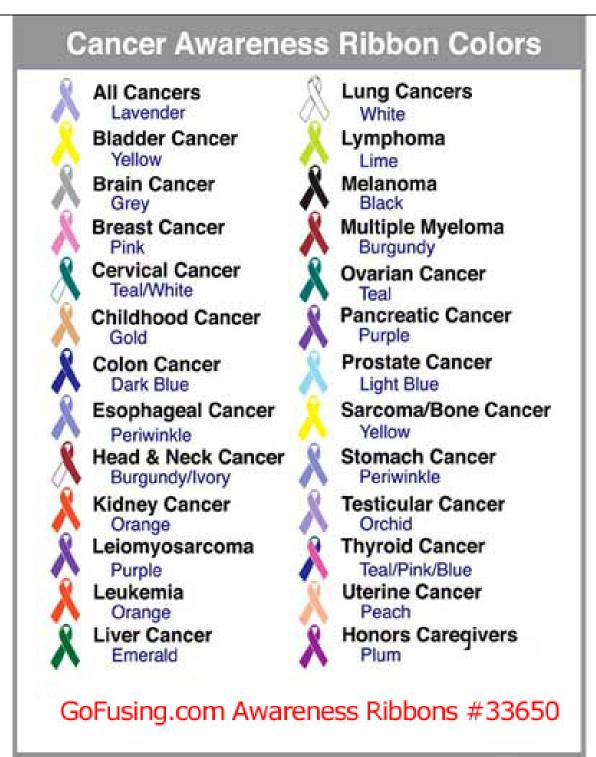

GoFusing.com Awareness Ribbons
Item # 33650 are all made of Enamel
Paints in a Decal Form and are meant
to be Kiln Fired as a permanent bond
to glass or ceramics.

GoFusing.com Awareness Ribbons Item # 33650 are all made of Enamel Paints in a Decal



Form and are meant to be Kiln Fired as a permanent bond to glass or ceramics.

Note: It is always best to pre-fire your glass or ceramics to its finished state and then perform a second firing to fire the decal at a lower temperature tack fuse in order to help retain the richness of the color, especially reds which are the most heat sensitive.

Use the documents <u>Awareness Ribbon by Color Meaning by Month</u> or the <u>Awareness Ribbon Color Meaning</u> by the associated Cause to help you determine what color decal to order.

## **Awareness Ribbon Color Meanings - By Cause**