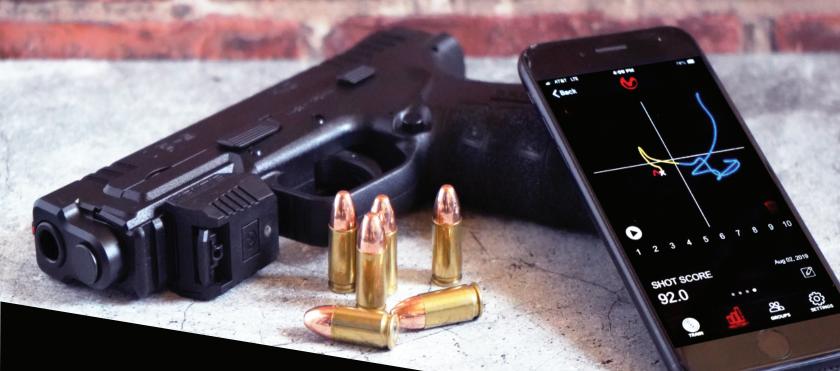

## MANTIS

INTELLIGENT SHOOTING PERFORMANCE SYSTEMS

|                                                                                             |                                        | X2       | Х3                    | X7<br>SHOTGUN         | X8<br>ARCHERY | X10<br>ELITE          |
|---------------------------------------------------------------------------------------------|----------------------------------------|----------|-----------------------|-----------------------|---------------|-----------------------|
|                                                                                             |                                        | DRY fire | DRY fire<br>LIVE fire | DRY fire<br>LIVE fire | LIVE fire     | DRY fire<br>LIVE fire |
| PISTOL &<br>Trigger Press<br>Shot Trace ar<br>Drills and Co<br>Coaching Tip<br>Groups and H | Analysis<br>nd Mapping<br>urses        | ~        | ~                     |                       |               | <b>~</b>              |
| Holster Draw<br>Recoil Analys<br>Rapid Fire Ar                                              | sis                                    | X        | X                     | X                     | Х             | <b>~</b>              |
| SHOTGU<br>Detailed Shot<br>Smoothness<br>Consistency C                                      | Tracking and Analysis<br>Analytics     |          |                       | <b>~</b>              |               | <b>~</b>              |
| ARCHER<br>Detailed Shot<br>Stability and C<br>Consistency C                                 | Tracing and Analysis<br>Cant Analytics | X        | X                     | X                     | <b>~</b>      | <b>~</b>              |