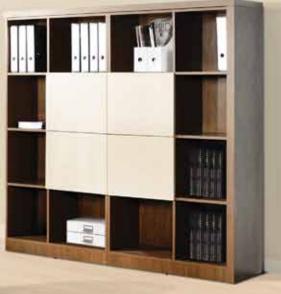

## High Storage

Freestanding storage cabinet, four-high (available in left and right models)

| Width      | Depth | Height (mm) | Description                                    | Material       | Model       |
|------------|-------|-------------|------------------------------------------------|----------------|-------------|
| Left hand  |       |             | four-tier open bookcase with four swing doors, | Melamine Faced | FEC/18045/L |
| 1800       | 1800  | 450         | finger pull doors, soft-close feature          | Chipboard      |             |
| Right hand |       |             |                                                |                | FEC/18045/R |
| 1800       | 1800  | 450         |                                                |                |             |