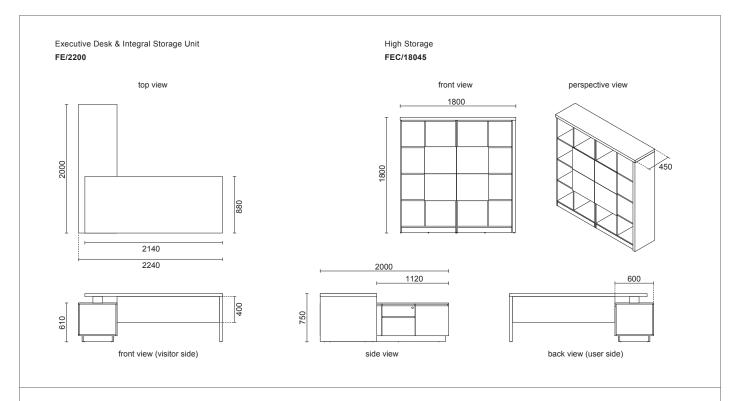

## Executive Desk & Integral Storage Unit

L-Configuration (available in left and right models)

| Width      | Depth | Height (mm) | Description                                                                              | Material  | Model     |
|------------|-------|-------------|------------------------------------------------------------------------------------------|-----------|-----------|
| Left hand  |       |             | attached side storage consists of -                                                      |           | FE/2200/L |
| 2240       | 2000  | 750         | <ul><li>a. two swing doors with fixed shelf,</li><li>b. two drawers with lock;</li></ul> | Chipboard |           |
| Right hand |       |             | table top thickness 45mm                                                                 |           | FE/2200/R |
| 2240       | 2000  | 750         |                                                                                          |           |           |

## High Storage

Freestanding storage cabinet, four-high (available in left and right models)

| Width      | Depth | Height (mm) | Description                                    | Material       | Model       |
|------------|-------|-------------|------------------------------------------------|----------------|-------------|
| Left hand  |       |             | four-tier open bookcase with four swing doors, | Melamine Faced | FEC/18045/L |
| 1800       | 1800  | 450         | finger pull doors, soft-close feature          | Chipboard      |             |
| Right hand |       |             |                                                |                | FEC/18045/R |
| 1800       | 1800  | 450         |                                                |                |             |