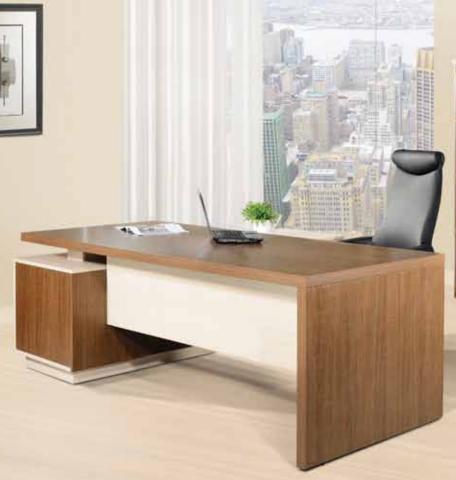

## **FERN**

executive desk & storage

This classic L-shape executive desk is something that is simple or ordinary but enjoyable. Simple interaction is the absolute best way to work.

## Executive Desk & Integral Storage Unit

L-Configuration (available in left and right models)

| Width      | Depth | Height (mm) | Description                                                                              | Material  | Model     |
|------------|-------|-------------|------------------------------------------------------------------------------------------|-----------|-----------|
| Left hand  |       |             | attached side storage consists of -                                                      |           | FE/2200/L |
| 2240       | 2000  | 750         | <ul><li>a. two swing doors with fixed shelf,</li><li>b. two drawers with lock;</li></ul> | Chipboard |           |
| Right hand |       |             | table top thickness 45mm                                                                 |           | FE/2200/R |
| 2240       | 2000  | 750         |                                                                                          |           |           |